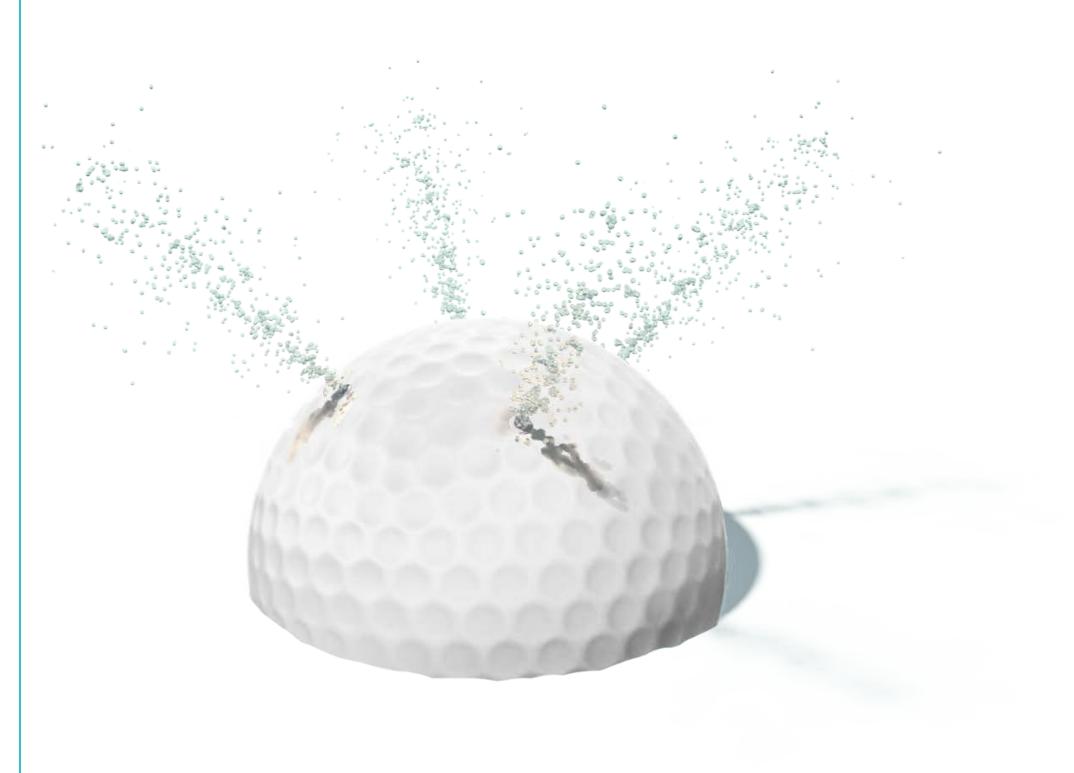

## GOLF BALL SPRAY S-02.28.02

| Flow Rate  | 10-12 gpm - 36-48 lpm |
|------------|-----------------------|
| Thom react | 10 12 gpm 00 40 lpm   |
| Pressure   | 8-15 psi - 0.5-1 bar  |
|            |                       |
| Height     | 16" - 40 cm           |
|            |                       |
| Length     |                       |
|            |                       |
| Width      | 44" - 110 cm          |
|            |                       |
| Spray Zone | ø83" - ø211 cm        |