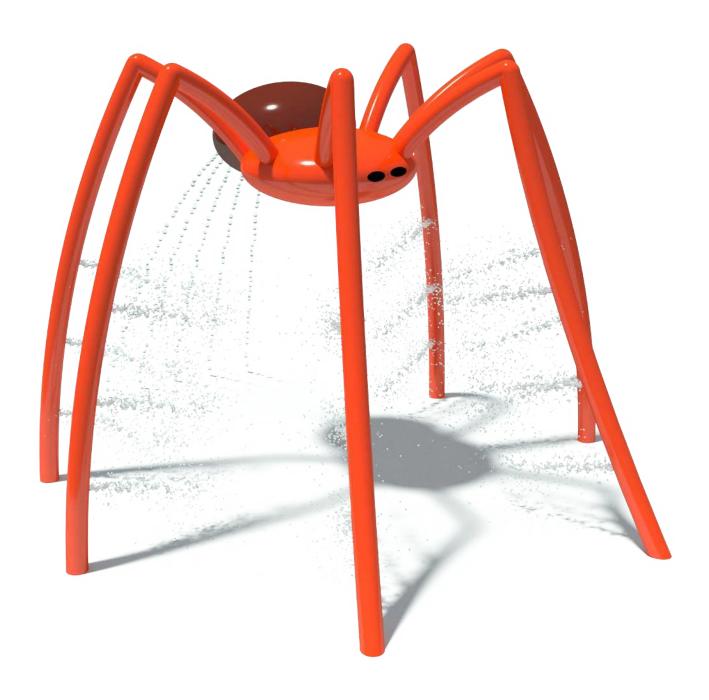

## AQUA SPIDER PLAY SET s-02.32

| Flow Rate | 30-50 gpm - 113-189 lpm |
|-----------|-------------------------|
|           |                         |
| Pressure  | 8-15 psi - 0.5-1 bar    |
|           |                         |
| Height    | 140" - 357 cm           |
|           |                         |
| Length    |                         |
|           |                         |
| Width     | 2100" - 2506 cm         |

# ø199" - ø506 cm ø220" - ø560 cm

#### **Material Detail**

Commercial, non corrosive, chemical resistant 304/304L quality Stainless steel and glass reinforced polyester material with brass nozzles

### Coating / Graphic Design

UV and chemical resistant, oven cured, polyester powder coating. UV and chemical resistant, commercial grade epoxy coated spray paint.

Pipe Diameter

ø3" - ø90 mm