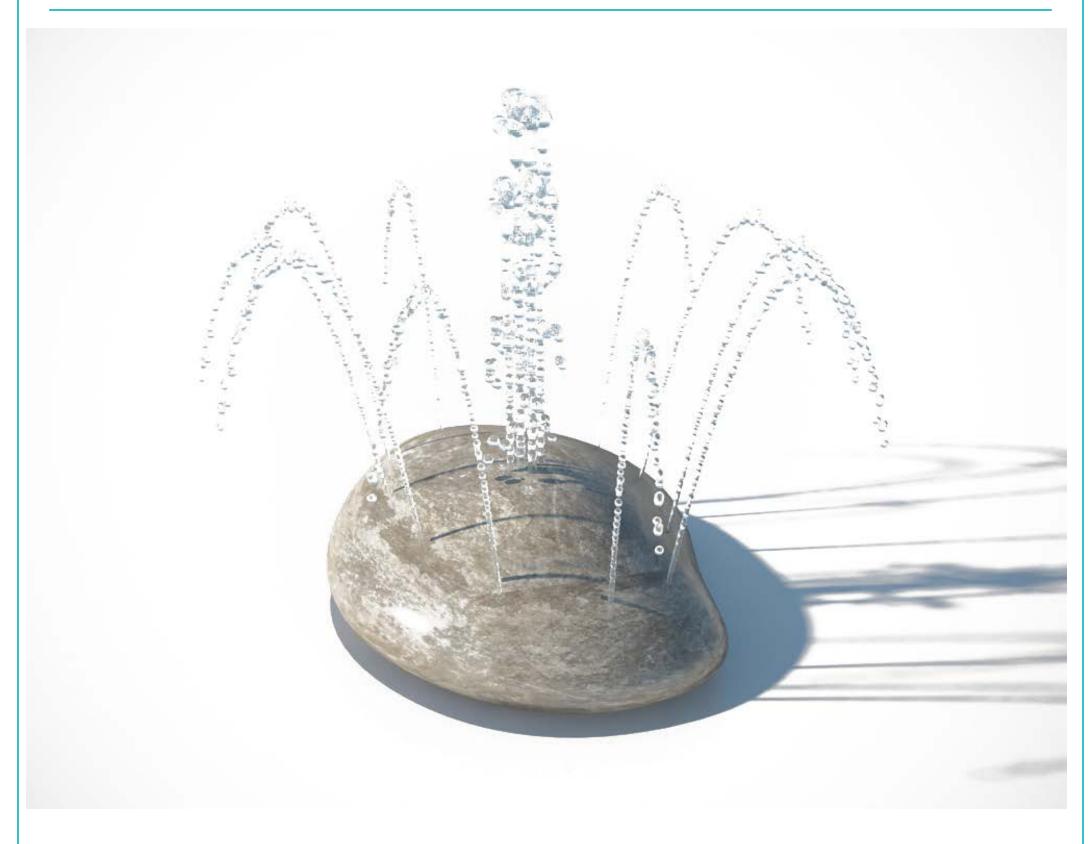

# FOUNTAIN ROCK - AQUA SHAPES S-02.36

| Flow Rate  | 20-25 gpm - 80-95 lpm |
|------------|-----------------------|
|            |                       |
| Pressure   | 8-15 psi - 0.5-1 bar  |
|            |                       |
| Height     | 25" - 63 cm           |
|            |                       |
| Length     | -                     |
|            |                       |
| Width      | 54.3" - 138 cm        |
|            |                       |
| Spray Zone | ø83" - ø211 cm        |
|            |                       |

### Material Detail

Commercial grade, non corrosive, UV and chemical resistant, glass reinforced polyester material with brass nozzles