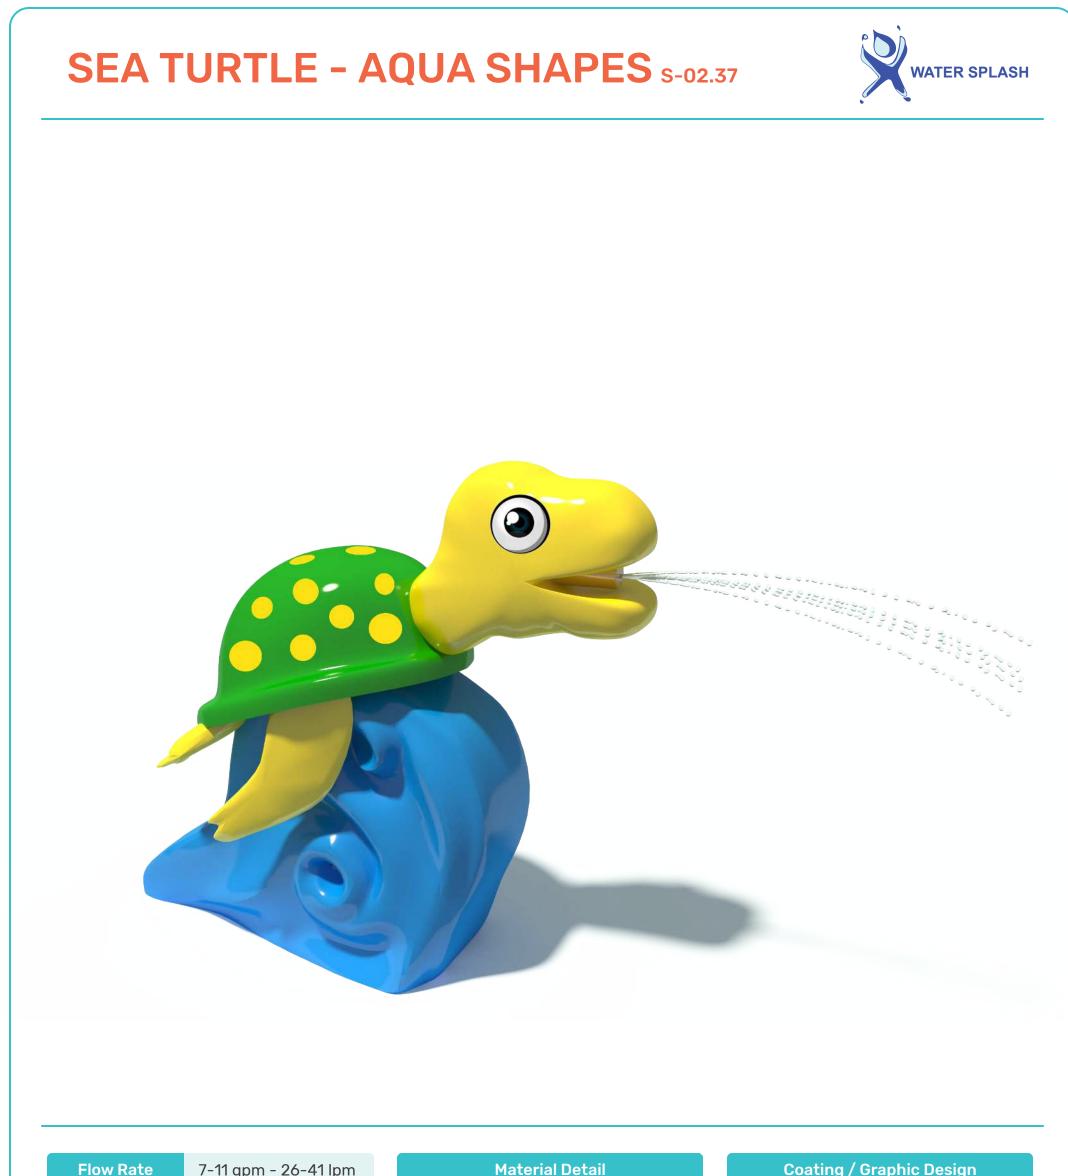

| Flow Rate                   | 7- 11 gpin - 20-4 Hpin | Material Detail Coating / Oraphic Design                                                                   |    |
|-----------------------------|------------------------|------------------------------------------------------------------------------------------------------------|----|
| Pressure                    | 8-15 psi - 0.5-1 bar   | Commercial grade, non corrosive, UV<br>and chemical resistant, glass<br>reinforced polyester material with |    |
| Height                      | 41.7″ - 106 cm         | brass nozzle                                                                                               |    |
|                             |                        | Pipe Diameter -                                                                                            |    |
| Length                      | -                      | Add-in Options                                                                                             |    |
| Width                       | 47.6″ - 120 cm         | Play Zones                                                                                                 |    |
| Spray Zone                  | ø83" - ø211 cm         | Toddler Family Dynamic                                                                                     |    |
| www.waterspla<br>(800) 936- |                        | ASTAN 1487<br>ASTAN 2461                                                                                   | CE |