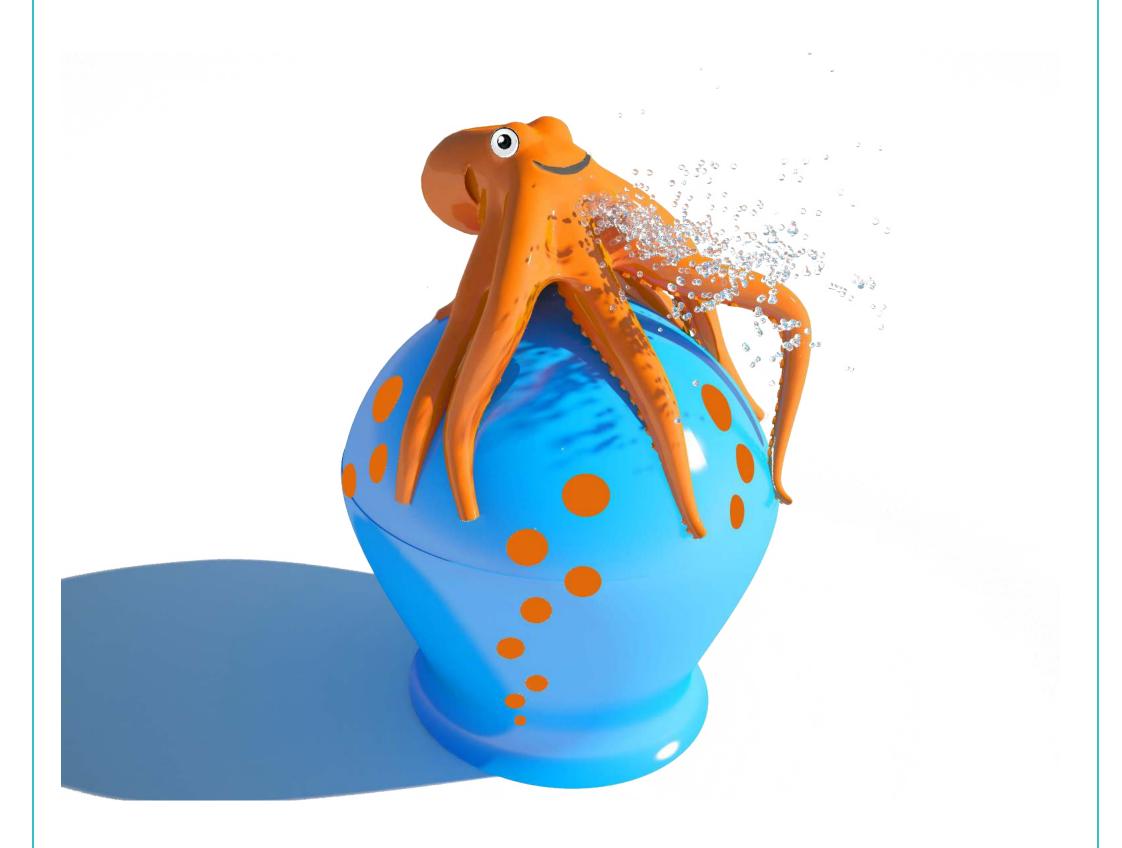

## OCTOPUS - AQUA SHAPES s-02.39

| Flow Rate | 7-11 gpm - 26-41 lpm                 |
|-----------|--------------------------------------|
|           |                                      |
| Pressure  | 8-15 psi - 0.5-1 bar                 |
|           |                                      |
| Height    | 50.8" - 129 cm                       |
|           |                                      |
| Length    |                                      |
|           | -                                    |
|           | -                                    |
| Width     | -<br>38.2" - 97 cm                   |
|           | -<br>38.2" - 97 cm                   |
|           | -<br>38.2" - 97 cm<br>ø60" - ø152 cm |

## Material Detail

Commercial grade, non corrosive, UV and chemical resistant, glass reinforced polyester material with brass nozzle

## Coating / Graphic Design

UV and chemical resistant, oven cured, polyester powder coating

**Pipe Diameter** 

Add-in Options