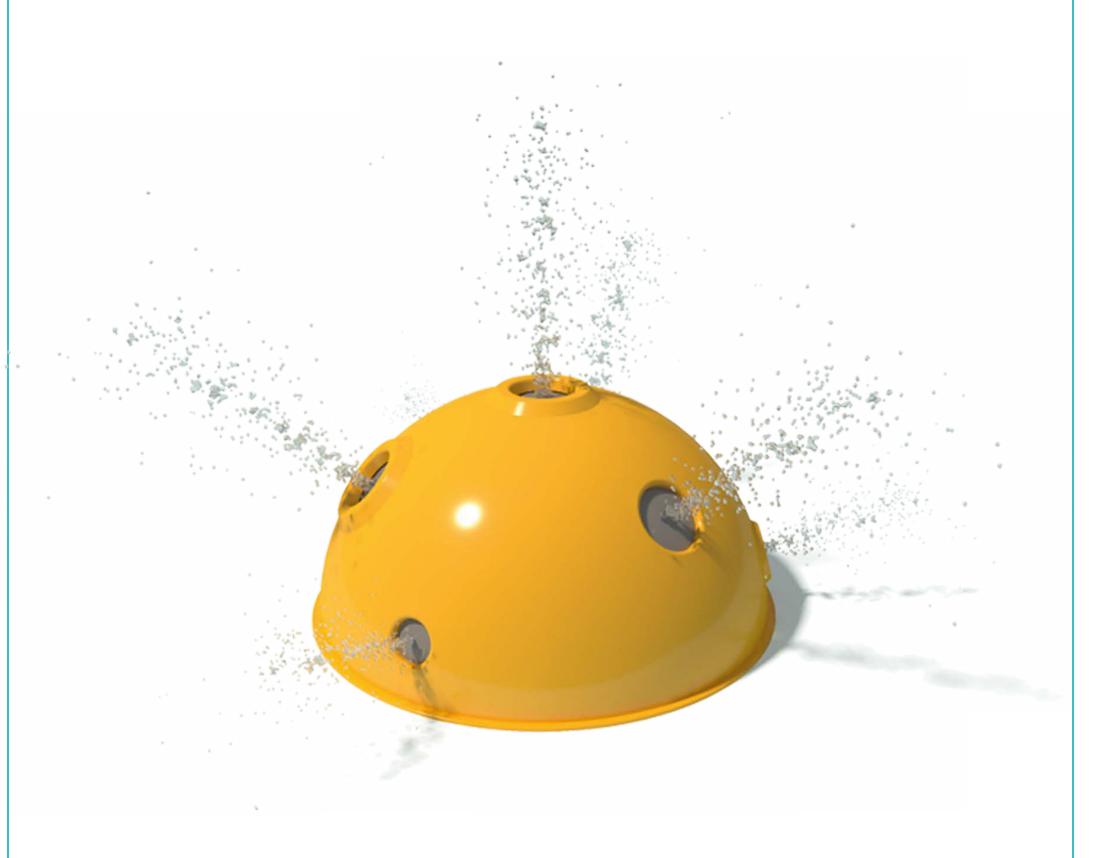

# MISTY CRATER S-02.51

| Flow Rate       | 15-18 gpm - 57-68 lpm                  |
|-----------------|----------------------------------------|
|                 |                                        |
| Pressure        | 8-15 psi - 0.5-1 bar                   |
|                 |                                        |
| Height          | 22.7" - 57 cm                          |
|                 |                                        |
|                 |                                        |
| Length          | -                                      |
| Length          | -                                      |
| Length<br>Width | -<br>45.6" - 116 cm                    |
|                 | -<br>45.6" - 116 cm                    |
|                 | -<br>45.6" - 116 cm<br>9100" - 9254 cm |

### **Material Detail**

Commercial grade, non corrosive, UV and chemical resistant, glass reinforced polyester material with brass nozzles

### Coating / Graphic Design

UV and chemical resistant, commercial grade epoxy coated spray paint

**Pipe Diameter** 