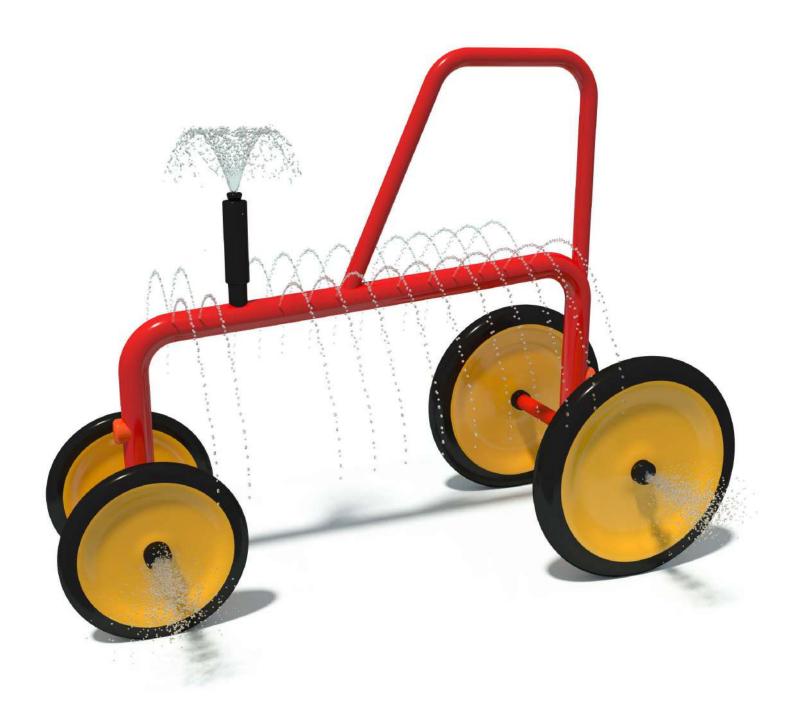

## TRACTOR III s-02.55.03

| Flow Rate  | 15-25 gpm - 57-95 lpm    |
|------------|--------------------------|
| Pressure   | 8-15 psi - 0.55-1.03 bar |
| Height     | 104" - 264 cm            |
| Length     | 133.8 - 340 cm           |
| Width      | ø55.1" - ø140 cm         |
|            |                          |
| Spray Zone | ø162" - ø412cm           |