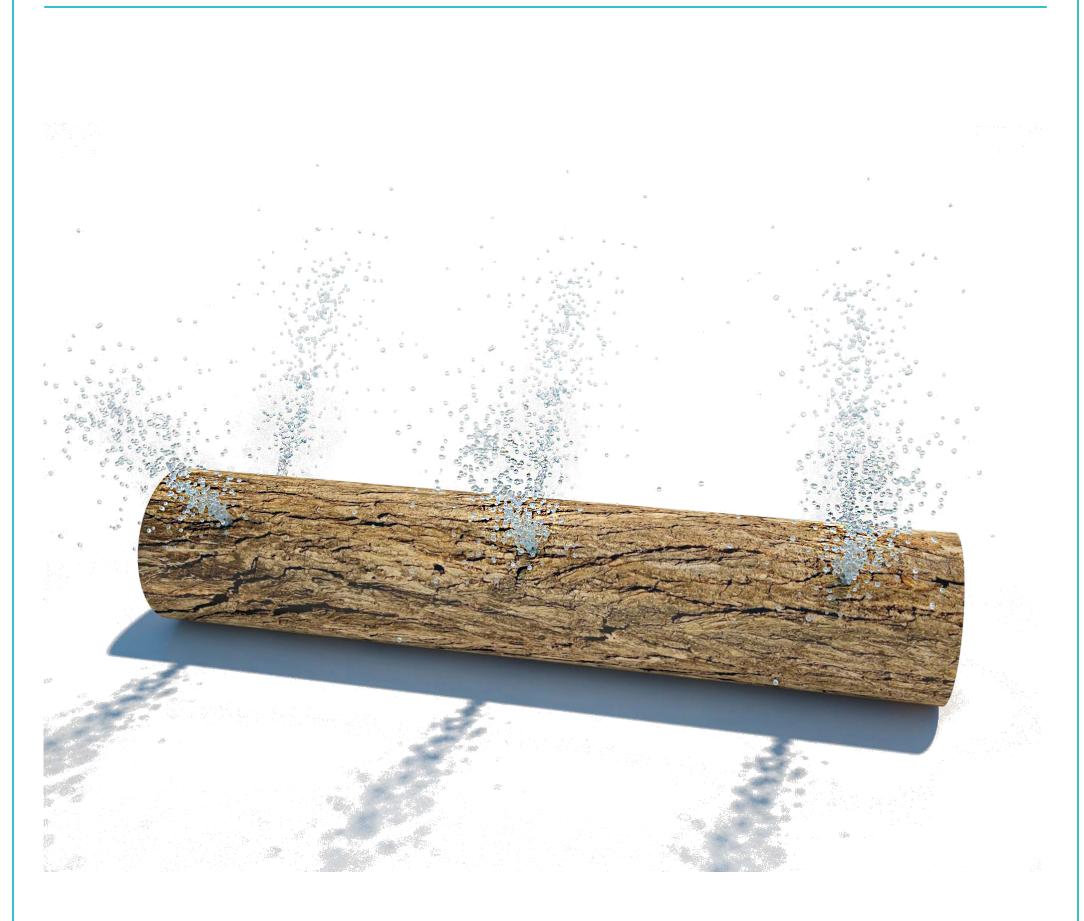

## WOOD SPRAY LOGGING THEME S-02.56

| Flow Rate  | 10-12 gpiii - 36-40 ipiii                |                                                                                                            | Material Detail |               |                  |                                                                                                                        | Coating / Graphic Design |         |    |  |
|------------|------------------------------------------|------------------------------------------------------------------------------------------------------------|-----------------|---------------|------------------|------------------------------------------------------------------------------------------------------------------------|--------------------------|---------|----|--|
| Pressure   | 8-15 psi - 0.5-1 bar                     | Commercial grade, non corrosive, UV<br>and chemical resistant, glass<br>reinforced polyester material with |                 |               |                  | UV and chemical resistant, commercial<br>grade epoxy coated spray paint. Graphic<br>shall be hand made, artistic paint |                          |         |    |  |
| Height     | 20" - 51cm                               |                                                                                                            | brass nozzles   |               |                  |                                                                                                                        |                          |         |    |  |
| 1 cm with  | _                                        |                                                                                                            |                 |               |                  | Pip                                                                                                                    | e Diameter               |         | -  |  |
| Length     |                                          |                                                                                                            |                 |               |                  |                                                                                                                        | Add-in                   | Options |    |  |
| Width      | 59″ - 150 cm                             | Play Zones                                                                                                 |                 |               |                  |                                                                                                                        |                          |         |    |  |
| Spray Zone | ø83" - ø211 cm                           | Toddl                                                                                                      | er              | Family        | Dynamic          |                                                                                                                        |                          |         |    |  |
|            | www.watersplashnet.com<br>(800) 936-3430 |                                                                                                            |                 | INTERNATIONAL | л 1487<br>И 2461 | ®<br>CS∆ 2-614                                                                                                         | C UL US                  |         | CE |  |