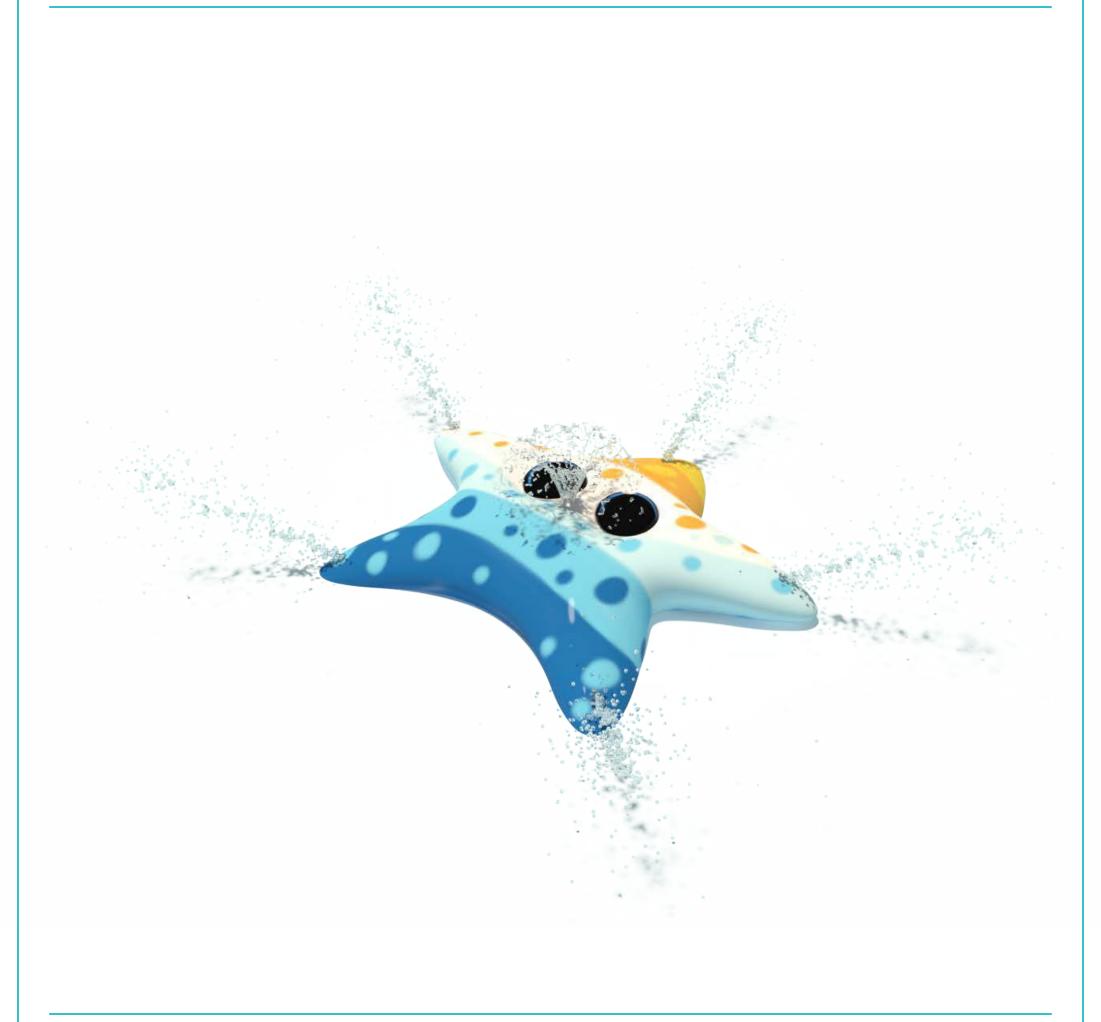

## STARFISH - AQUA SHAPES S-02.66

Flow Rate 10-1

10-15 apm - 37-50 lpm

**Material Detail** 

Coating / Graphic Design

| 1 IOW INACC | 10-15 gpin - 57-50 ipin                  | Material Detail                                                                                                             |        | obacing / oraphic besign |                                                                      |             |           |    |
|-------------|------------------------------------------|-----------------------------------------------------------------------------------------------------------------------------|--------|--------------------------|----------------------------------------------------------------------|-------------|-----------|----|
| Pressure    | 8-15 psi - 0.5-1 bar                     | Commercial grade, non corrosive,<br>UV and chemical resistant, glass<br>reinforced polyester material with<br>brass nozzles |        |                          | UV and chemical resistant, commercial grade epoxy coated spray paint |             |           |    |
| Height      | 19″ - 50 cm                              |                                                                                                                             |        |                          |                                                                      |             |           |    |
| Length      | 78" - 200 cm                             |                                                                                                                             |        |                          | Pip                                                                  | oe Diameter | ·         | -  |
|             |                                          |                                                                                                                             |        |                          |                                                                      | Add-i       | n Options |    |
| Width       | 69″ - 176 cm                             | Play Zones                                                                                                                  |        |                          |                                                                      |             |           |    |
| Spray Zone  | ø83″ − ø211 cm                           | Toddler                                                                                                                     | Family | Dynamic                  |                                                                      |             |           |    |
|             | www.watersplashnet.com<br>(800) 936-3430 |                                                                                                                             |        | A 1487<br>A 2461         | ®<br>CSV 5-014                                                       |             |           | CE |