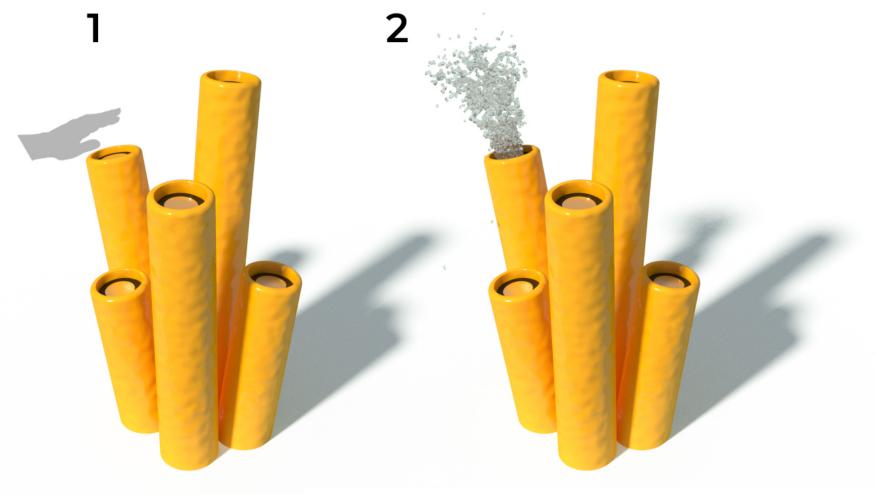

## TUBE SPONGE S-02.67

- With activator
- Water saving, interactive and fun

| Flow Rate  | 10-15 gpm - 37-50 lpm | Material Detail                                                                                                    | Coating / Graphic Design                                             |
|------------|-----------------------|--------------------------------------------------------------------------------------------------------------------|----------------------------------------------------------------------|
| Pressure   | 8-15 psi - 0.5-1 bar  | Commercial grade, non corrosive, UV and chemical resistant, glass reinforced polyester material with brass nozzles | UV and chemical resistant, commercial grade epoxy coated spray paint |
| Height     | 21.6" - 55 cm         |                                                                                                                    | Pipe Diameter -                                                      |
| Length     | 15" - 38 cm           |                                                                                                                    | Add-in Options                                                       |
| Width      | 12.2" - 31 cm         | Play Zones                                                                                                         | Add-III Options                                                      |
| Spray Zone | ø 83" - ø 211 cm      | Toddler Family Dynamic                                                                                             |                                                                      |