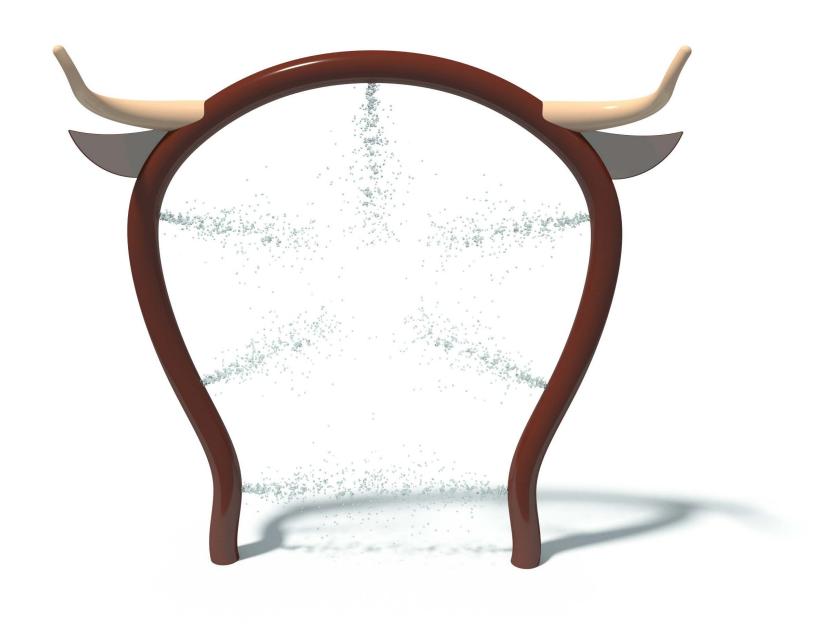

# **BULL LOOP** s-03.02.14

| Flow Rate  | 10-12 gpm - 36-48 lpm  |
|------------|------------------------|
| Pressure   | 8-12 psi - 0.5-0.8 bar |
| Height     | 81.8" - 208 cm         |
| Length     | -                      |
| Width      | 88.2" - 224 cm         |
| Spray Zone | 144" - 365 mm          |

### Material Detail

Commercial, non corrosive, chemical resistant 304/304L quality Stainless steel construction with glass reinforced polyester, polycarbonate material and brass nozzles

## **Coating / Graphic Design**

UV and chemical resistant, oven cured, polyester powder coating.
UV and chemical resistant, commercial grade epoxy coated spray paint.

Pipe Diameter

ø3" - ø90 mm