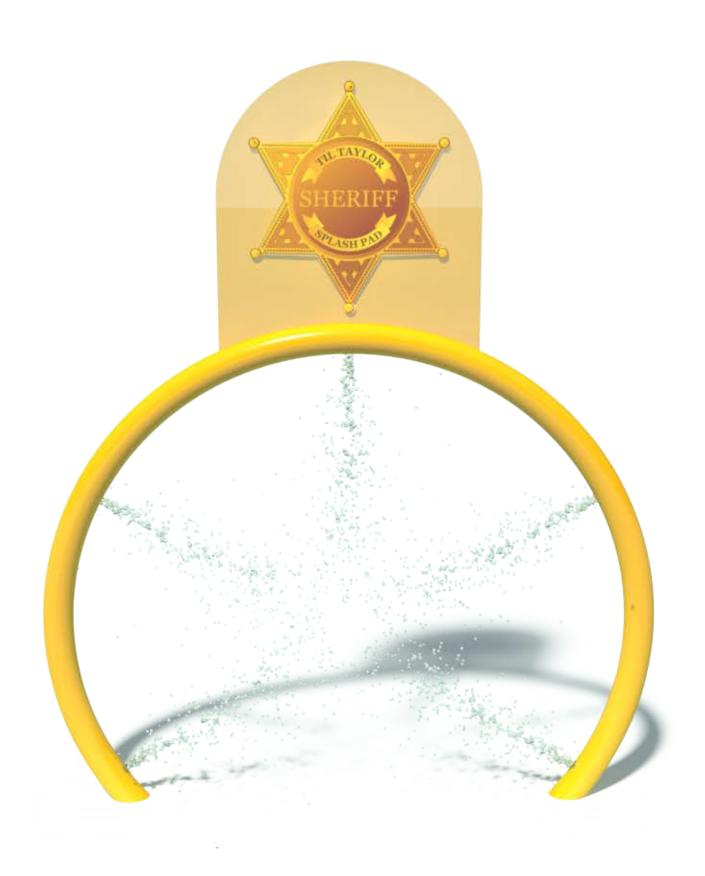

# **SHERIFF LOOP - 1** s-03.02.21

| Flow Rate  | 10-14 gpm - 36-53 lpm |
|------------|-----------------------|
|            |                       |
| Pressure   | 8-14 psi - 0.5-1 bar  |
|            |                       |
| Height     | 115.3" - 293 cm       |
|            |                       |
| Length     | -                     |
|            |                       |
| Width      | 82" - 210 cm          |
|            |                       |
| Spray Zone | ø83" - ø211 cm        |
|            |                       |

#### **Material Detail**

Commercial, non corrosive, chemical resistant 304/304L quality stainless steel and glass reinforced polyester material with brass nozzles

## **Coating / Graphic Design**

UV and chemical resistant, oven cured, polyester powder coating.
UV and chemical resistant, commercial grade epoxy coated spray paint.

Pipe Diameter

ø3" - ø90 mm