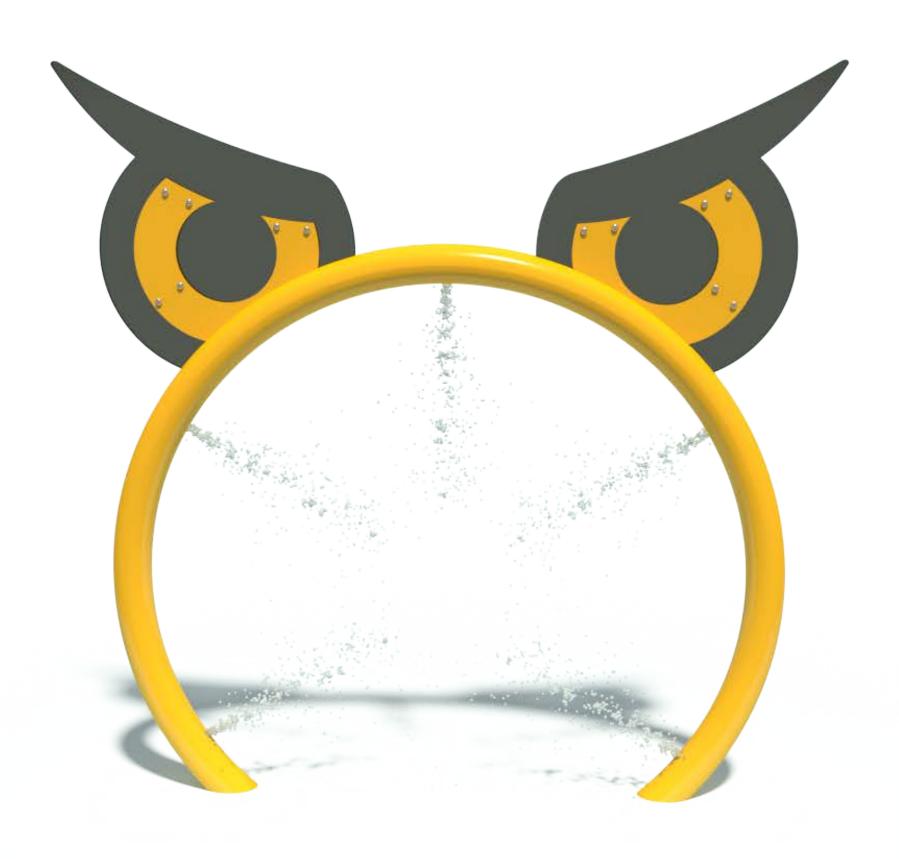

# **OWL LOOP** s-03.02.23

| Flow Rate       | 10-12 gpm - 36-48 lpm              |
|-----------------|------------------------------------|
|                 |                                    |
| Pressure        | 8-12 psi - 0.5-0.8 bar             |
|                 |                                    |
| Height          | 102.3" - 260 cm                    |
|                 |                                    |
|                 |                                    |
| Length          | -                                  |
| Length          | -                                  |
| Length<br>Width | -<br>91" - 231 cm                  |
|                 | -<br>91" - 231 cm                  |
|                 | -<br>91" - 231 cm<br>144" - 365 cm |

## Material Detail

Commercial, non corrosive, chemical resistant 304/304L quality Stainless steel construction with polycarbonate top and brass nozzles

## Coating / Graphic Design

UV and chemical resistant, oven cured, polyester powder coating

Pipe Diameter

ø3" - ø90 mm