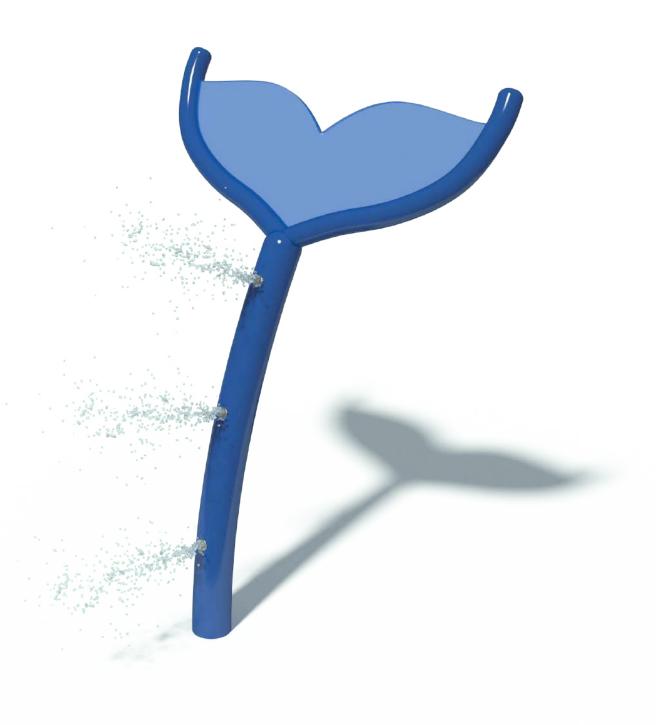

## WHALE TAIL II s-03.10.01

| Flow Rate  | 7-11 gpm - 26-41 lpm |  |
|------------|----------------------|--|
|            |                      |  |
| Pressure   | 8-15 psi - 0.5-1 bar |  |
|            |                      |  |
| Height     | 55" - 140 cm         |  |
|            |                      |  |
| Length     | -                    |  |
|            |                      |  |
| Width      | 42" - 107 cm         |  |
|            |                      |  |
| Spray Zone | ø60" - ø152 cm       |  |
|            |                      |  |

## **Material Detail**

Commercial, non corrosive, chemical resistant 304/304L quality Stainless steel construction with polycarbonate and brass nozzle

|         | Play Zones |         |
|---------|------------|---------|
| Toddler | Family     | Dynamic |

## Coating / Graphic Design

Weather resistant, UV and chemical protective powder coated paint

Pipe Diameter

ø3" - ø90mm

**Add-in Options** 