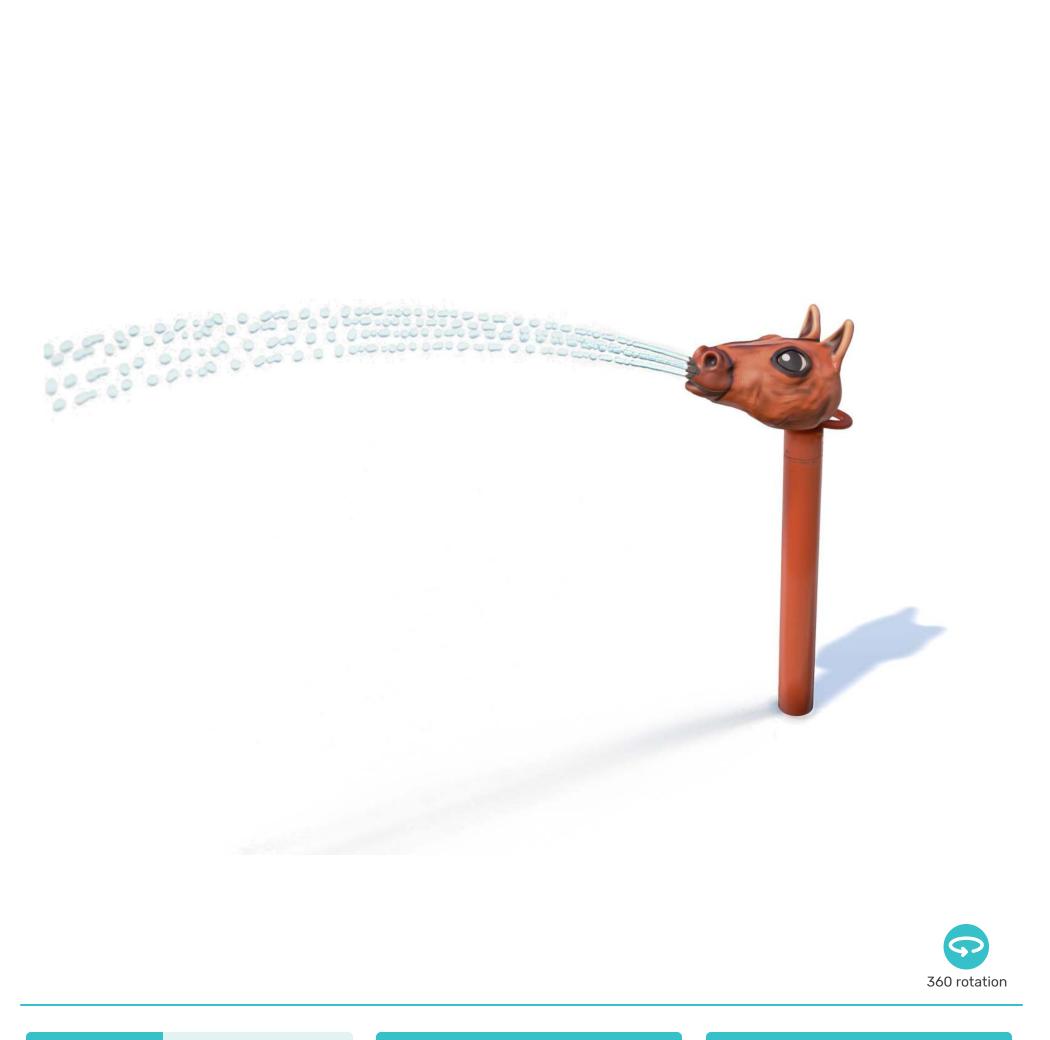

## HORSE CANNON III s-04.01.07

7-11 apm - 26-41 lpm

Material Detail

Coating / Graphic Design

| Flow Rate  | 7-11 gpiii - 20-4 ripiii                 | Material Detail                                                                                                                          |               |                  | Coating / Oraphic Design                                                                                                                                                                       |            |          |       |
|------------|------------------------------------------|------------------------------------------------------------------------------------------------------------------------------------------|---------------|------------------|------------------------------------------------------------------------------------------------------------------------------------------------------------------------------------------------|------------|----------|-------|
| Pressure   | 8-12 psi - 0.5-0.8 bar                   | Commercial, non corrosive, chemical<br>resistant 304/304L quality Stainless<br>steel construction with glass<br>reinforced polyester top |               |                  | UV and chemical resistant, oven cured, polyester<br>powder coating.<br>UV and chemical resistant, commercial grade epoxy<br>coated spray paint. Graphic shall be hand made,<br>artistic paint. |            |          |       |
| Height     | 53" - 134 cm                             |                                                                                                                                          |               |                  |                                                                                                                                                                                                | ·          |          |       |
|            |                                          |                                                                                                                                          |               |                  | Pipe                                                                                                                                                                                           | e Diameter | ø4" - ø1 | 15 mm |
| Length     | 13" - 34 cm                              |                                                                                                                                          |               |                  |                                                                                                                                                                                                |            |          |       |
|            |                                          |                                                                                                                                          |               |                  | Add-in Options                                                                                                                                                                                 |            |          |       |
| Width      | 20" - 53 cm                              | Play Zones                                                                                                                               |               |                  |                                                                                                                                                                                                |            |          |       |
|            |                                          |                                                                                                                                          |               |                  |                                                                                                                                                                                                |            | To       |       |
| Spray Zone | ø 95″ - ø 240 cm                         | Toddler                                                                                                                                  | Family        | Dynamic          |                                                                                                                                                                                                |            |          | -     |
|            |                                          |                                                                                                                                          |               |                  |                                                                                                                                                                                                | Activator  | Removabl | е     |
|            | www.watersplashnet.com<br>(800) 936-3430 |                                                                                                                                          | INTERNATIONAL | M 1487<br>M 2461 | ®<br>CSA 2-614                                                                                                                                                                                 | CUL US     |          | CE    |