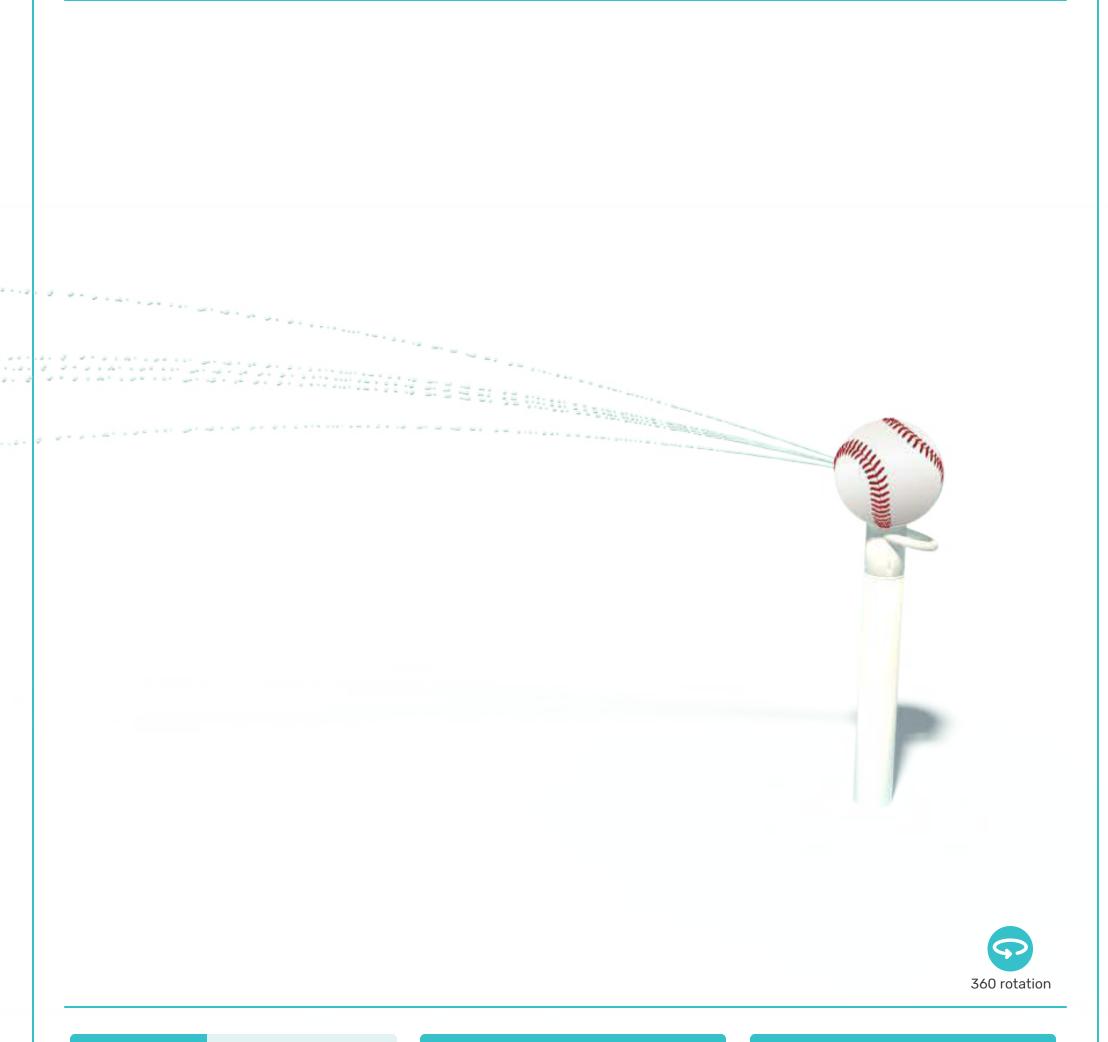

## BASEBALL CANNON S-04.03

7-11 gpm - 26-41 lpm

**Material Detail** 

Coating / Graphic Design

| Flow Rate  | 7-11 gpiii - 20-4 i ipiii                | Material Detail                                                                                                                          |        |                  | Coating / Oraphic Design                                                                                                                        |                   |          |       |
|------------|------------------------------------------|------------------------------------------------------------------------------------------------------------------------------------------|--------|------------------|-------------------------------------------------------------------------------------------------------------------------------------------------|-------------------|----------|-------|
| Pressure   | 8-12 psi - 0.5-0.8 bar                   | Commercial, non corrosive, chemical<br>resistant 304/304L quality Stainless<br>steel construction with glass<br>reinforced polyester top |        |                  | UV and chemical resistant, oven cured,<br>polyester powder coating.<br>UV and chemical resistant, commercial<br>grade epoxy coated spray paint. |                   |          |       |
| Height     | 50" - 127 cm                             |                                                                                                                                          |        |                  |                                                                                                                                                 |                   |          |       |
|            |                                          |                                                                                                                                          |        |                  | Pip                                                                                                                                             | e Diameter        | ø4" - ø1 | 15 mm |
| Length     | -                                        |                                                                                                                                          |        |                  |                                                                                                                                                 |                   |          |       |
|            |                                          |                                                                                                                                          |        |                  | Add-in Options                                                                                                                                  |                   |          |       |
| Width      | 12″ - 30 cm                              | Play Zones                                                                                                                               |        |                  |                                                                                                                                                 |                   |          |       |
| Spray Zone | ө 95" - ө 240 cm                         | Toddler                                                                                                                                  | Family | Dynamic          |                                                                                                                                                 | 6                 |          |       |
|            |                                          |                                                                                                                                          |        |                  |                                                                                                                                                 | Activator         | Removabl | е     |
|            | www.watersplashnet.com<br>(800) 936-3430 |                                                                                                                                          |        | и 1487<br>И 2461 | ®<br>CSV 5-614                                                                                                                                  | C UL<br>LISTED US |          | CE    |