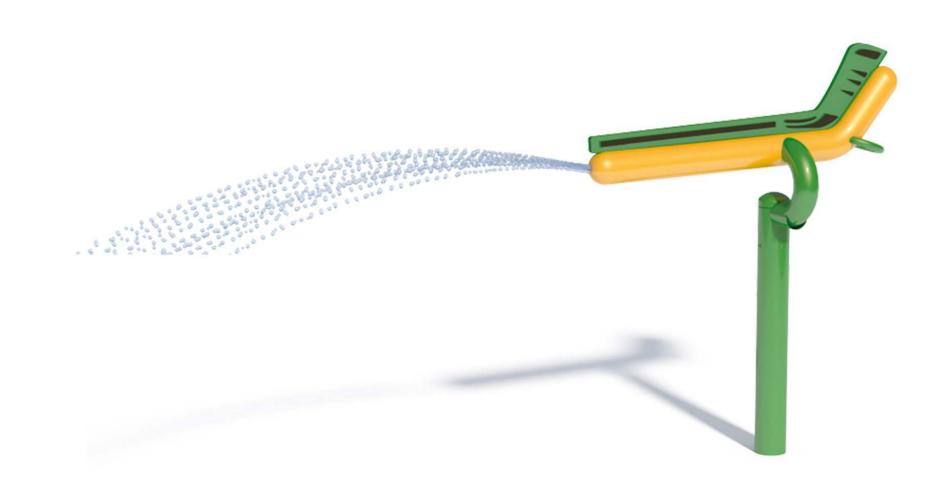

# ICE HOCKEY CANNON s-04.05.03

| Flow Rate  | 7-11 gpm - 26-41 lpm   |
|------------|------------------------|
| Pressure   | 8-12 psi - 0.5-0.8 bar |
| Height     | 60" - 152.4 cm         |
| Length     | -                      |
| Width      | 27.5" - 70 cm          |
| Spray Zone | ø 95" - ø 240 cm       |