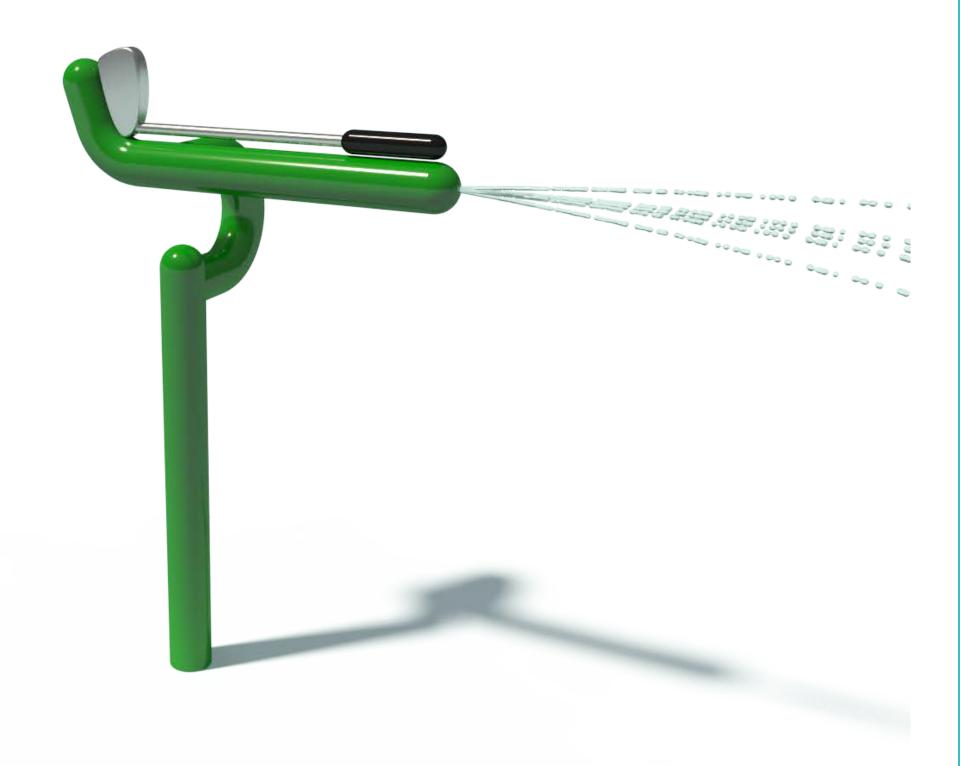

## **GOLF STICK CANNON S-04.05.04**

| Flow Rate  | 7-11 gpm - 26-41 lpm   |  |
|------------|------------------------|--|
|            |                        |  |
| Pressure   | 8-12 psi - 0.5-0.8 bar |  |
|            |                        |  |
| Height     | 50.8" - 129 cm         |  |
|            |                        |  |
| Length     | -                      |  |
|            |                        |  |
| Width      | 12.6" - 32 cm          |  |
|            |                        |  |
| Spray Zone | ø 95" - ø 240 cm       |  |

## **Material Detail**

Commercial, non corrosive, chemical resistant 304/304L quality Stainless steel construction with glass reinforced polyester and brass nozzle

|   |    | 7. | nes |
|---|----|----|-----|
| М | av | 20 | nes |

## Coating / Graphic Design

UV and chemical resistant, oven cured, polyester powder coating. UV and chemical resistant, commercial grade epoxy coated spray paint.

Pipe Diameter

ø4" - ø115 mm