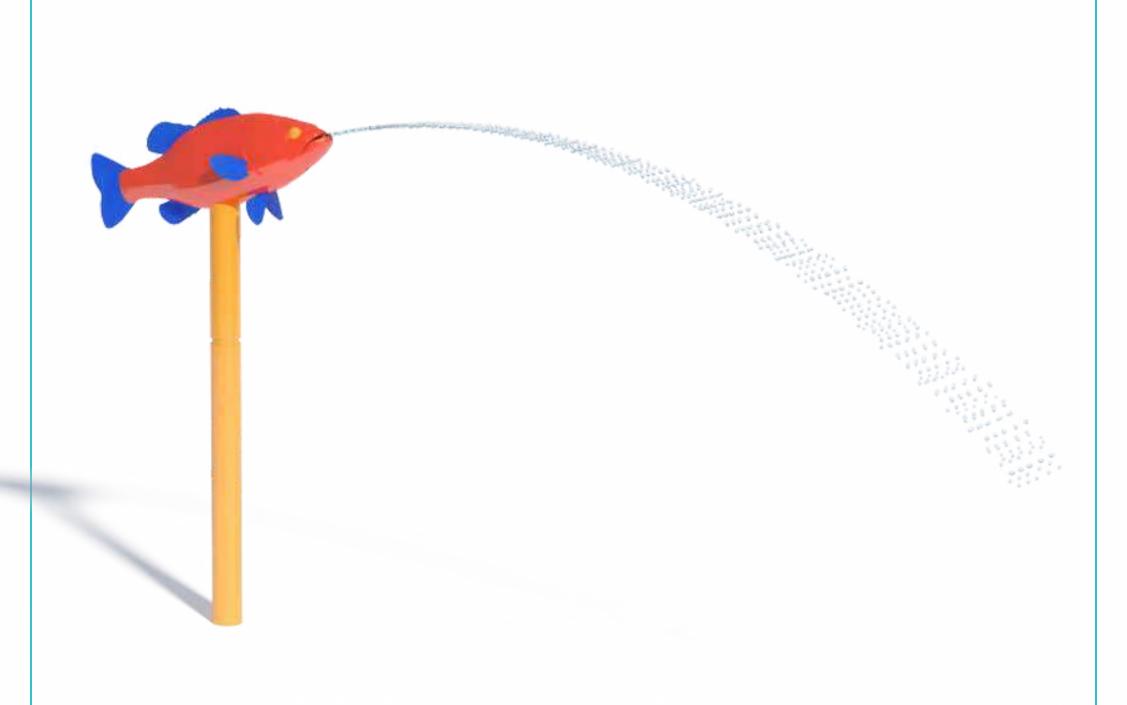

# AQUA CANNON FISH FROM I s-04.07

| Flow Rate  | 7-11 gpm - 26-41 lpm   |
|------------|------------------------|
| Pressure   | 8-12 psi - 0.5-0.8 bar |
| Height     | 41.3" - 105 cm         |
| Length     |                        |
| Width      | 44" - 112 cm           |
| Spray Zone | ø 150" - ø 381 cm      |

#### **Material Detail**

Commercial, non corrosive, chemical resistant 304/304L quality Stainless steel material with glass reinforced polyester top

## Coating / Graphic Design

UV and chemical resistant, oven cured, polyester pwoder coating. UV and chemical resistant, commercial grade epoxy coated spray paint.

Pipe Diameter

ø4" - ø115 mm