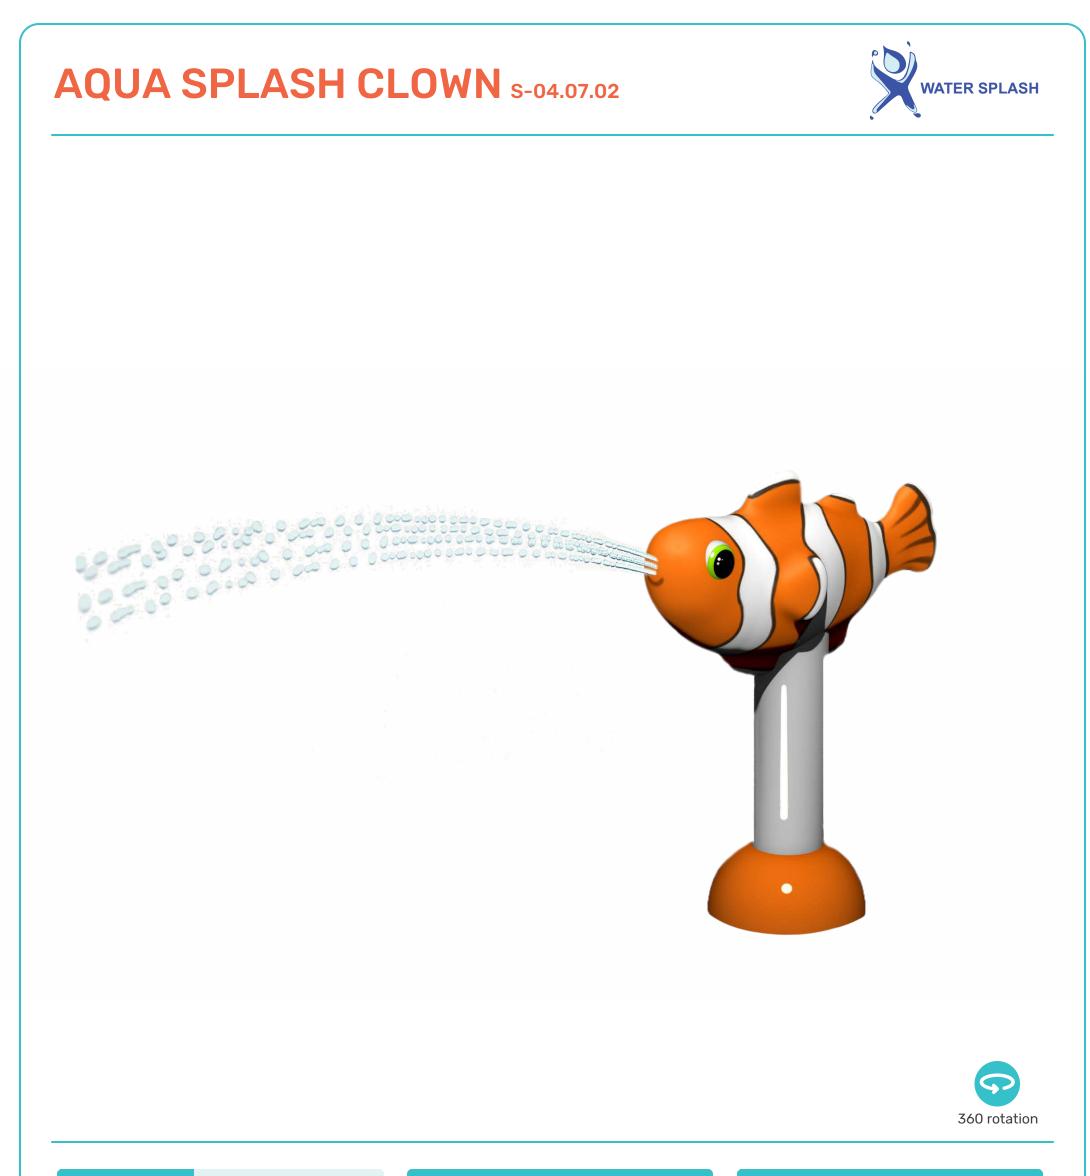

Flow Rate

7-11 apm - 26-41 lpm

Material Detail

Coating / Graphic Design

| Flow Rate                                | 7- 11 gpin - 20-4 Hpin | Material Detail                                                                                                                          |               |                  | Coating / Oraphic Design                                                                                                                        |           |          |       |
|------------------------------------------|------------------------|------------------------------------------------------------------------------------------------------------------------------------------|---------------|------------------|-------------------------------------------------------------------------------------------------------------------------------------------------|-----------|----------|-------|
| Pressure                                 | 8-12 psi - 0.5-0.8 bar | Commercial, non corrosive, chemical<br>resistant 304/304L quality Stainless<br>steel construction with glass<br>reinforced polyester top |               |                  | UV and chemical resistant, oven cured,<br>polyester powder coating.<br>UV and chemical resistant, commercial<br>grade epoxy coated spray paint. |           |          |       |
| Height                                   | 43" - 110 cm           |                                                                                                                                          |               |                  |                                                                                                                                                 |           |          |       |
|                                          |                        |                                                                                                                                          |               |                  | Pipe                                                                                                                                            | Diameter  | ø4" - ø1 | 15 mm |
| Length                                   | -                      |                                                                                                                                          |               |                  |                                                                                                                                                 |           |          |       |
|                                          |                        |                                                                                                                                          |               |                  | Add-in Options                                                                                                                                  |           |          |       |
| Width                                    | 50″ - 128 cm           | Play Zones                                                                                                                               |               |                  |                                                                                                                                                 |           |          |       |
| Spray Zone                               | ø 95″ - ø 240 cm       | Toddler                                                                                                                                  | Family        | Dynamic          |                                                                                                                                                 | Activator | Removabl | e     |
| www.watersplashnet.com<br>(800) 936-3430 |                        |                                                                                                                                          | INTERNATIONAL | M 1487<br>M 2461 | ®<br>CSA 2-614                                                                                                                                  | CUL US    |          | CE    |