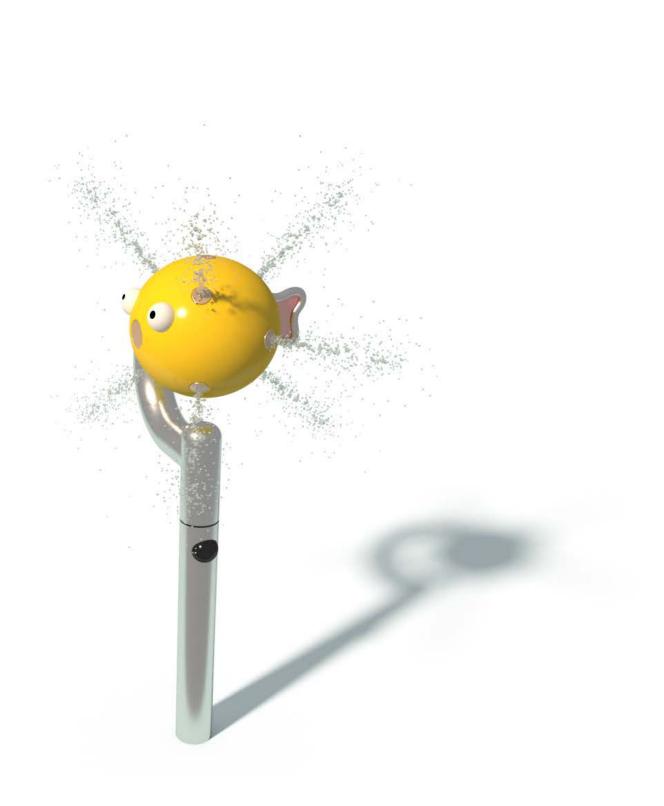

Flow Rate

10-15 gpm - 57-95 lpm

**Material Detail** 

Coating / Graphic Design

| Flow Rate                   | 10-15 gpm - 57-75 ipm                    | Material Detail                                                                                                                                              |               |                  |                                                                                                                                                                                | Coating / Graphic Design |         |     |  |
|-----------------------------|------------------------------------------|--------------------------------------------------------------------------------------------------------------------------------------------------------------|---------------|------------------|--------------------------------------------------------------------------------------------------------------------------------------------------------------------------------|--------------------------|---------|-----|--|
| Pressure<br>Height          | 8-12 psi - 0.5-0.8 bar<br>51.1" - 130 cm | Commercial, non corrosive, chemical<br>resistant 304/304L quality Stainless<br>steel construction with glass<br>reinforced polyester top and brass<br>nozzle |               |                  | UV and chemical resistant, oven cured,<br>polyester powder coating.<br>UV and chemical resistant, commercial<br>grade epoxy coated spray paint.<br>Pipe Diameter Ø4" – Ø115 mm |                          |         |     |  |
| Length                      | -                                        |                                                                                                                                                              |               |                  |                                                                                                                                                                                |                          | Ontions |     |  |
| Width                       | 41.3″ - 105 cm                           | Play Zones                                                                                                                                                   |               |                  | Add-in Options                                                                                                                                                                 |                          |         |     |  |
| Spray Zone                  | ø150" - ø381 cm                          | Toddler                                                                                                                                                      | Family        | Dynamic          |                                                                                                                                                                                | Activator                | Remova  | ble |  |
| www.waterspla<br>(800) 936- |                                          |                                                                                                                                                              | INTERNATIONAL | M 1487<br>M 2461 | ®<br>CS∕\ 2-614                                                                                                                                                                |                          |         | CE  |  |