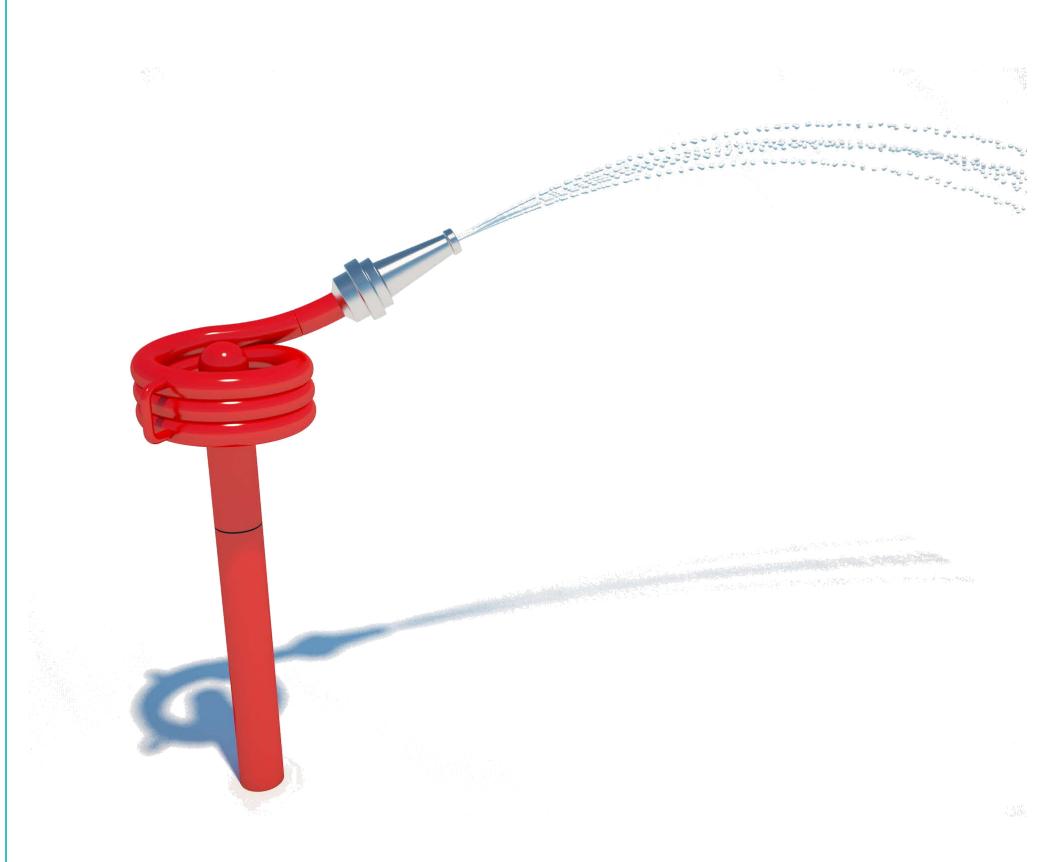

# FIRE HOSE CANNON S-04.14

| Flow Rate  | 7-11 gpm - 26-41 lpm   |
|------------|------------------------|
| Pressure   | 8-12 psi - 0.5-0.8 bar |
| Height     | 48.4" - 123 cm         |
| Length     |                        |
| Width      | 28.3" - 72 cm          |
| Spray Zone | ø 150" - ø 381 cm      |

#### **Material Detail**

Commercial, non corrosive, chemical resistant 304/304L quality Stainless steel construction

Commercial grade, non corrosive, UV and chemical resistant, glass reinforced polyester top

## **Coating / Graphic Design**

UV and chemical resistant, oven cured, polyester powder coating. UV and chemical resistant, commercial grade epoxy coated spray paint.

Pipe Diameter

ø4" - ø115 mm