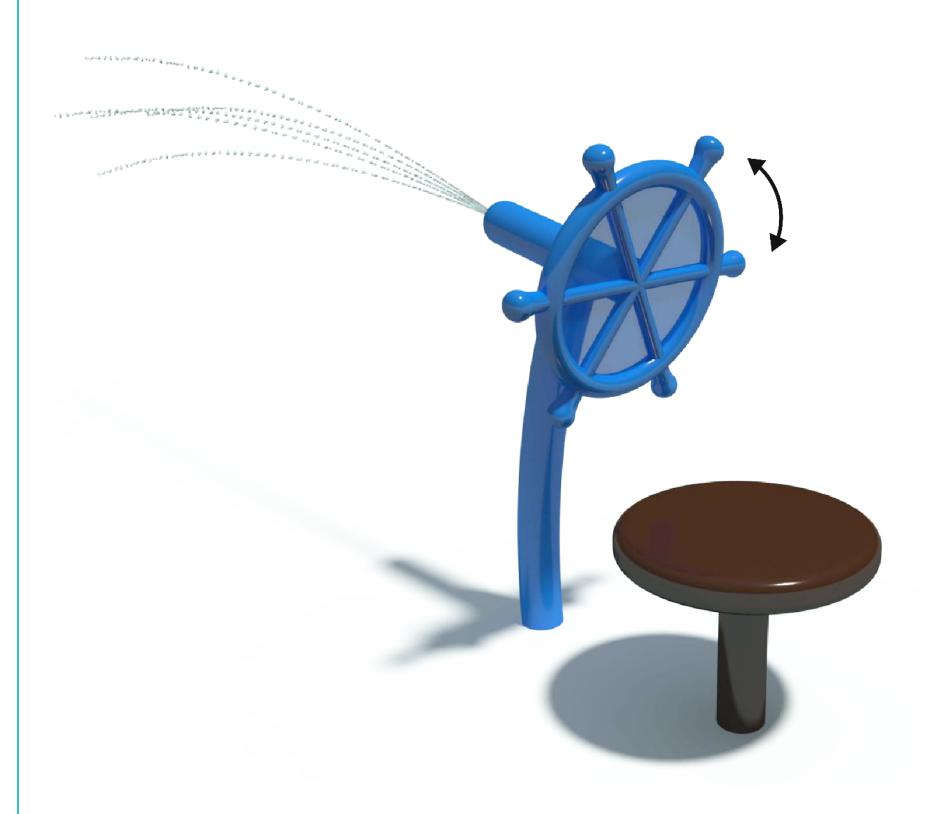

# WHEEL CANNON s-04.17

| Flow Rate  | 7-11 gpm - 26-41 lpm |
|------------|----------------------|
| Pressure   | 8-15 psi - 0.5-1bar  |
| Height     | 52" - 132 cm         |
| Length     | -                    |
| Width      | 45.6" - 116 cm       |
| Spray Zone | ø168" - ø407cm       |