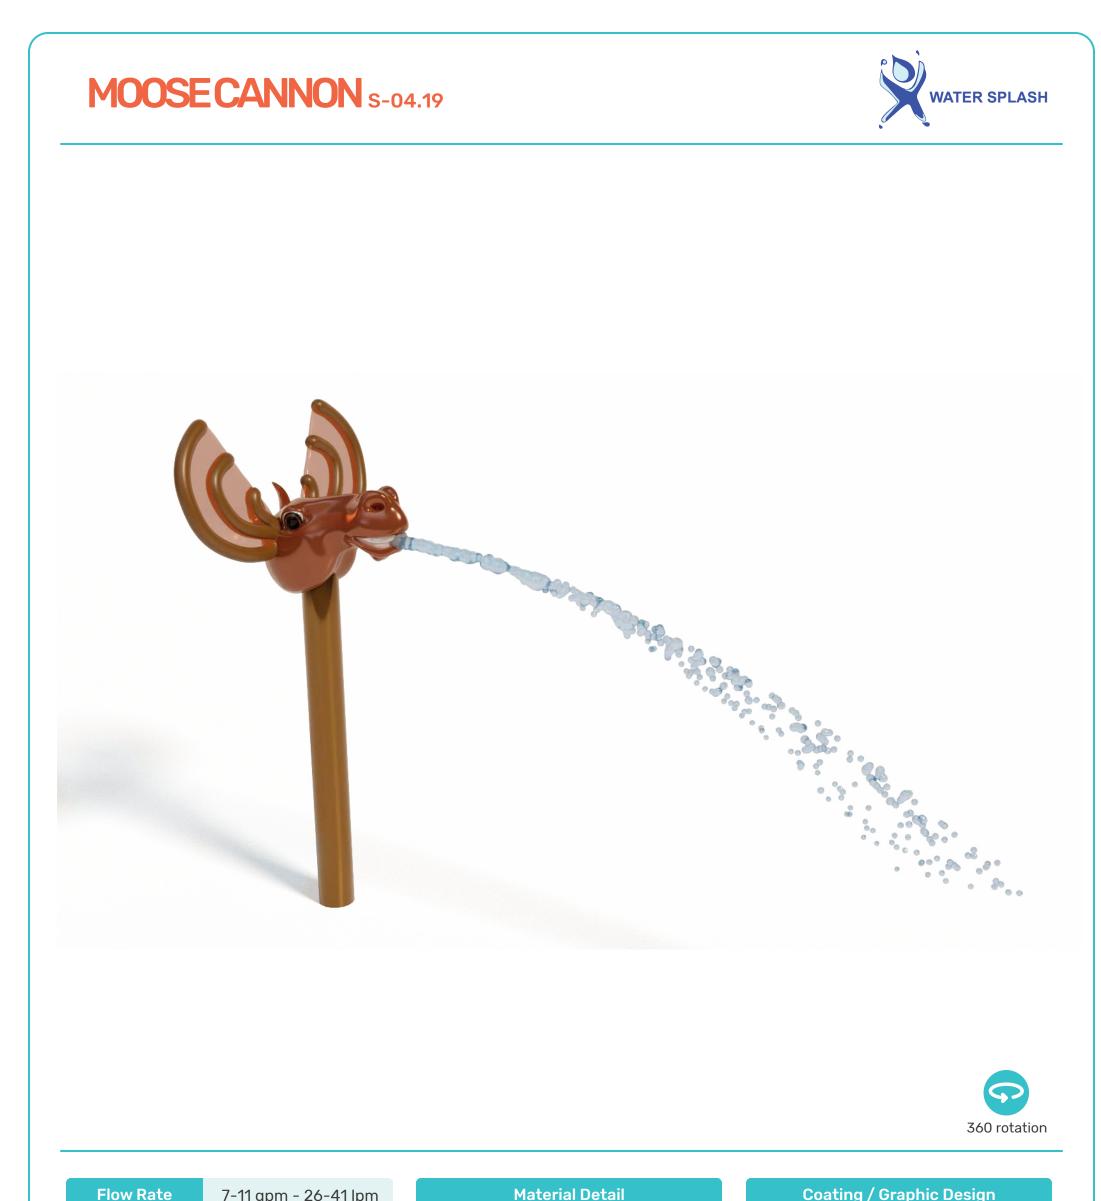

| Flow Rate  | 7-11 gp11 - 20-4 Hp11                    | Material Detail                                                                                                                          |        | Coating / Oraphic Design |                                                                                                                                                                                                |                                    |
|------------|------------------------------------------|------------------------------------------------------------------------------------------------------------------------------------------|--------|--------------------------|------------------------------------------------------------------------------------------------------------------------------------------------------------------------------------------------|------------------------------------|
| Pressure   | 8-12 psi - 0.5-0.8 bar                   | Commercial, non corrosive, chemical<br>resistant 304/304L quality Stainless<br>steel construction with glass<br>reinforced polyester top |        |                          | UV and chemical resistant, oven cured, polyester<br>powder coating.<br>UV and chemical resistant, commercial grade epoxy<br>coated spray paint. Graphic shall be hand made,<br>artistic paint. |                                    |
| Height     | 51" - 130 cm                             |                                                                                                                                          |        |                          |                                                                                                                                                                                                | - <b>4</b> ″ - <b>4</b> 4 <b>Γ</b> |
| Length     | 16" - 43 cm                              |                                                                                                                                          |        |                          | Pipe Diameter                                                                                                                                                                                  | ø4" - ø115 mm                      |
|            |                                          |                                                                                                                                          |        |                          | Add-in Options                                                                                                                                                                                 |                                    |
| Width      | 26″ - 68 cm                              | Play Zones                                                                                                                               |        |                          |                                                                                                                                                                                                |                                    |
| Spray Zone | ө 95" - ө 240 cm                         | Toddler                                                                                                                                  | Family | Dynamic                  | Activator                                                                                                                                                                                      | Removable                          |
| -          | www.watersplashnet.com<br>(800) 936-3430 |                                                                                                                                          |        | M 1487<br>M 2461         | © CSA 2-614 CUL US                                                                                                                                                                             | <b>©</b> CE                        |