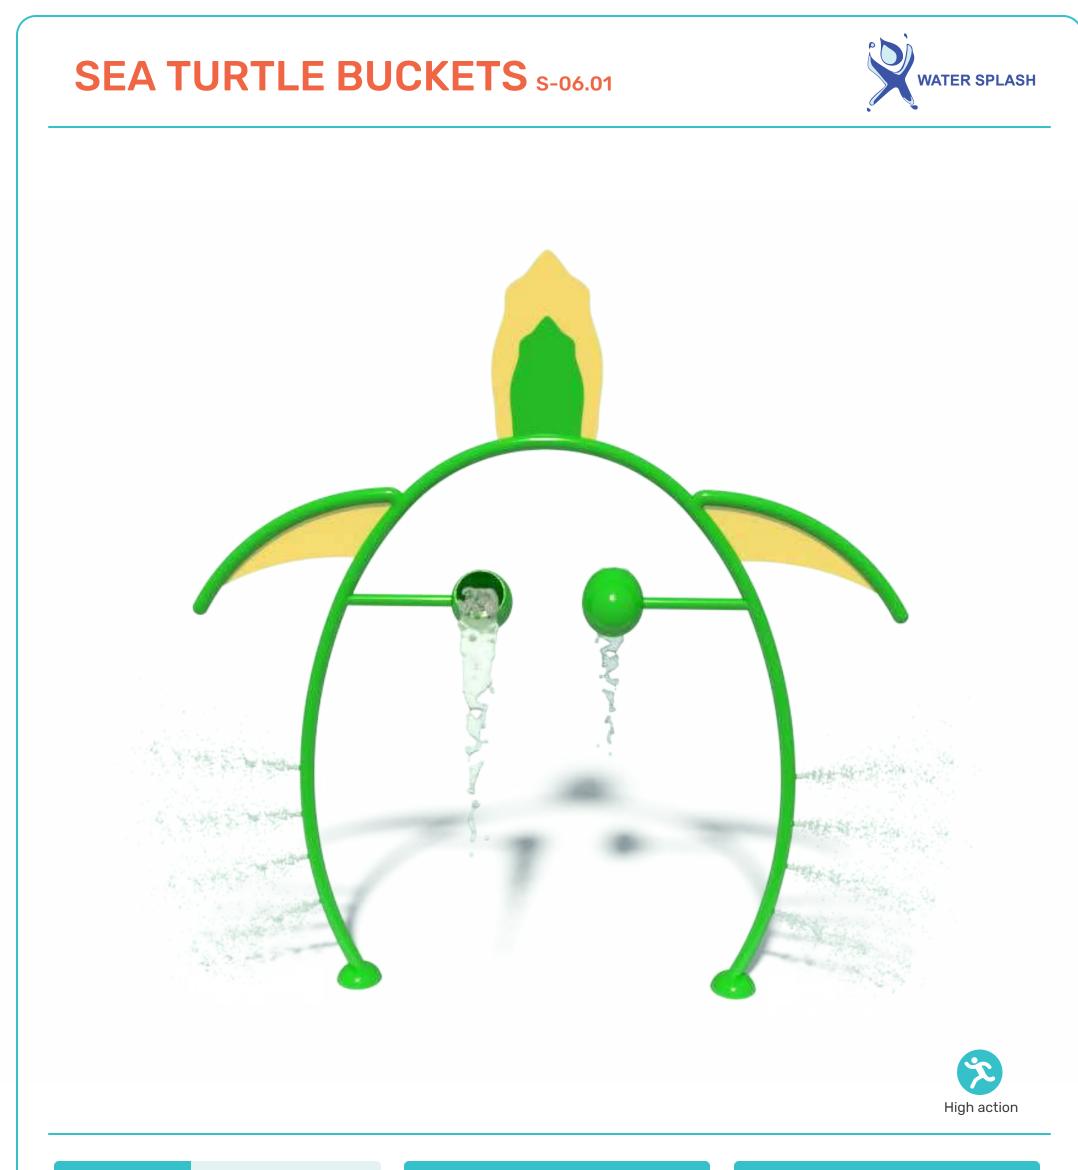

| FIOWRALE   | 10-15 gpm - 37-50 ipm                    | Material Detail                                                                                                                                    |        |                  | Coating / Graphic Design                                                                                                                       |            |           |      |  |
|------------|------------------------------------------|----------------------------------------------------------------------------------------------------------------------------------------------------|--------|------------------|------------------------------------------------------------------------------------------------------------------------------------------------|------------|-----------|------|--|
| Pressure   | 8-15 psi - 1.25-1.7 bar                  | Commercial, non corrosive, chemical<br>resistant 304/304L quality Stainless<br>steel and glass reinforced polyester<br>material with brass nozzles |        |                  | UV and chemical resistant, oven cured,<br>polyester powder coating.<br>UV and chemical resistant, commercial<br>grade epoxy coated spray paint |            |           |      |  |
| Height     | 155.5″ - 395 cm                          |                                                                                                                                                    |        |                  |                                                                                                                                                |            |           |      |  |
|            |                                          |                                                                                                                                                    |        |                  | Pipe                                                                                                                                           | e Diameter | ø3″ - ø9( | ) mm |  |
| Length     | -                                        |                                                                                                                                                    |        |                  |                                                                                                                                                |            |           |      |  |
|            |                                          |                                                                                                                                                    |        |                  | Add-in Options                                                                                                                                 |            |           |      |  |
| Width      | 145″ - 368 cm                            | Play Zones                                                                                                                                         |        |                  |                                                                                                                                                |            |           |      |  |
| Spray Zone | ө162" - ө412 cm                          | Toddler                                                                                                                                            | Family | Dynamic          |                                                                                                                                                | Removable  |           |      |  |
|            | www.watersplashnet.com<br>(800) 936-3430 |                                                                                                                                                    |        | M 1487<br>M 2461 | ©<br>CS∆ 2-614                                                                                                                                 | CUL US     |           | CE   |  |