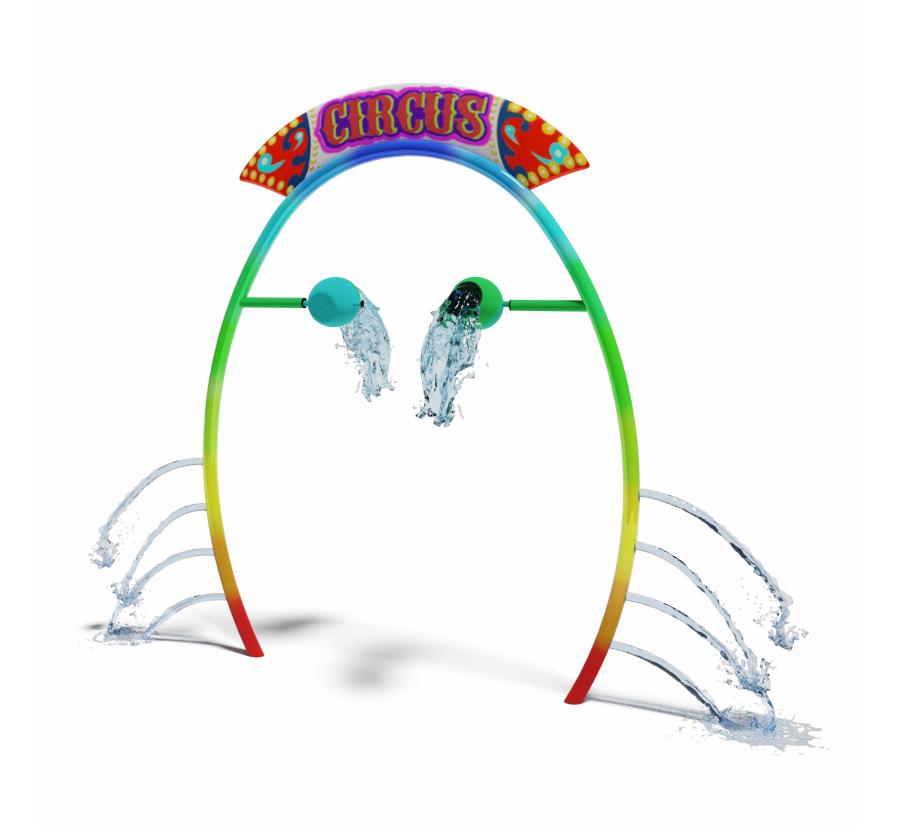

## CIRCUS BUCKETS S-06.01.02

**Flow Rate** 

10-15 gpm - 37-50 lpm

**Material Detail** 

Coating / Graphic Design

| FIOWRALE   | 10-15 gpm - 37-50 ipm                    | Material Detail                                                                                                                                    |        |                  | Coacing / Graphic Design                                                                                                                       |            |           |      |
|------------|------------------------------------------|----------------------------------------------------------------------------------------------------------------------------------------------------|--------|------------------|------------------------------------------------------------------------------------------------------------------------------------------------|------------|-----------|------|
| Pressure   | 8-15 psi - 1.25-1.7 bar                  | Commercial, non corrosive, chemical<br>resistant 304/304L quality Stainless<br>steel and glass reinforced polyester<br>material with brass nozzles |        |                  | UV and chemical resistant, oven cured,<br>polyester powder coating.<br>UV and chemical resistant, commercial<br>grade epoxy coated spray paint |            |           |      |
| Height     | 156″ - 397 cm                            |                                                                                                                                                    |        |                  |                                                                                                                                                |            |           |      |
|            |                                          |                                                                                                                                                    |        |                  | Pip                                                                                                                                            | e Diameter | ø3″ - ø90 | ) mm |
| Length     | -                                        |                                                                                                                                                    |        |                  |                                                                                                                                                |            |           |      |
|            |                                          |                                                                                                                                                    |        |                  | Add-in Options                                                                                                                                 |            |           |      |
| Width      | 107″ - 297 cm                            | Play Zones                                                                                                                                         |        |                  |                                                                                                                                                |            |           |      |
|            |                                          |                                                                                                                                                    |        |                  |                                                                                                                                                |            | 0         |      |
| Spray Zone | ø162" - ø412 cm                          | Toddler                                                                                                                                            | Family | Dynamic          |                                                                                                                                                |            |           |      |
|            |                                          |                                                                                                                                                    |        |                  |                                                                                                                                                | Ren        | novable   |      |
|            | www.watersplashnet.com<br>(800) 936-3430 |                                                                                                                                                    |        | и 1487<br>И 2461 | ®<br>CSN 2-614                                                                                                                                 | CUL US     |           | CE   |