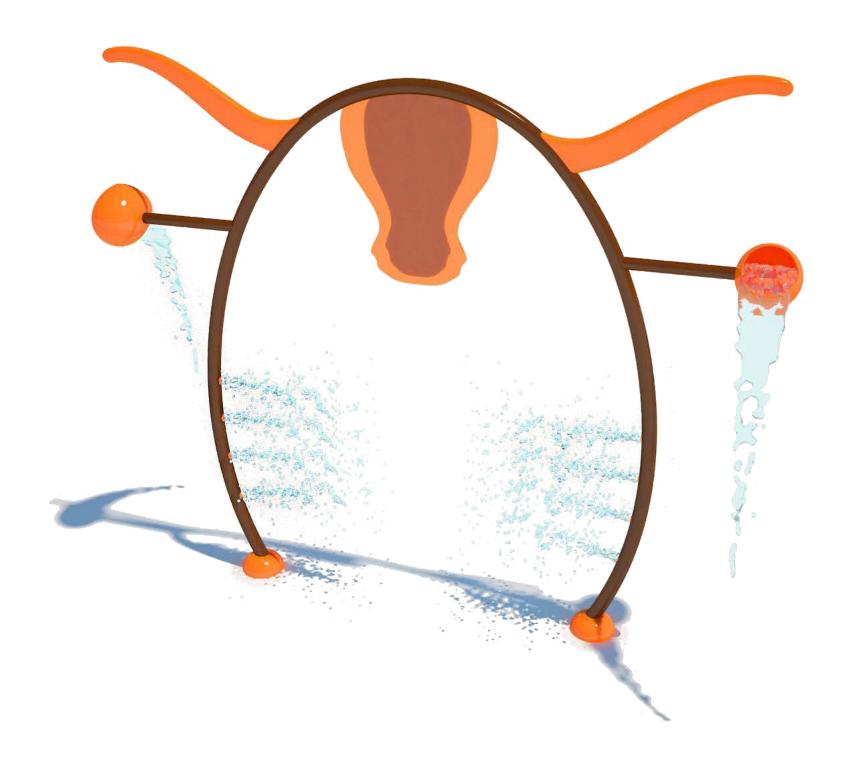

# LONGHORN BUCKETS s-06.01.01

| Flow Rate  | 10-15 gpm - 37-50 lpm   |
|------------|-------------------------|
| Pressure   | 8-15 psi - 1.25-1.7 bar |
| Height     | 125" - 318 cm           |
| Length     | -                       |
| Width      | 153.4" - 390 cm         |
| Spray Zone | ø162" - ø412 cm         |

#### **Material Detail**

Commercial, non corrosive, chemical resistant 304/304L quality Stainless steel and glass reinforced polyester material with polycarbonate and brass nozzles

### Coating / Graphic Design

UV and chemical resistant, oven cured, polyester powder coating. UV and chemical resistant, commercial grade epoxy coated spray paint

**Pipe Diameter** 

ø3" - ø90 mm