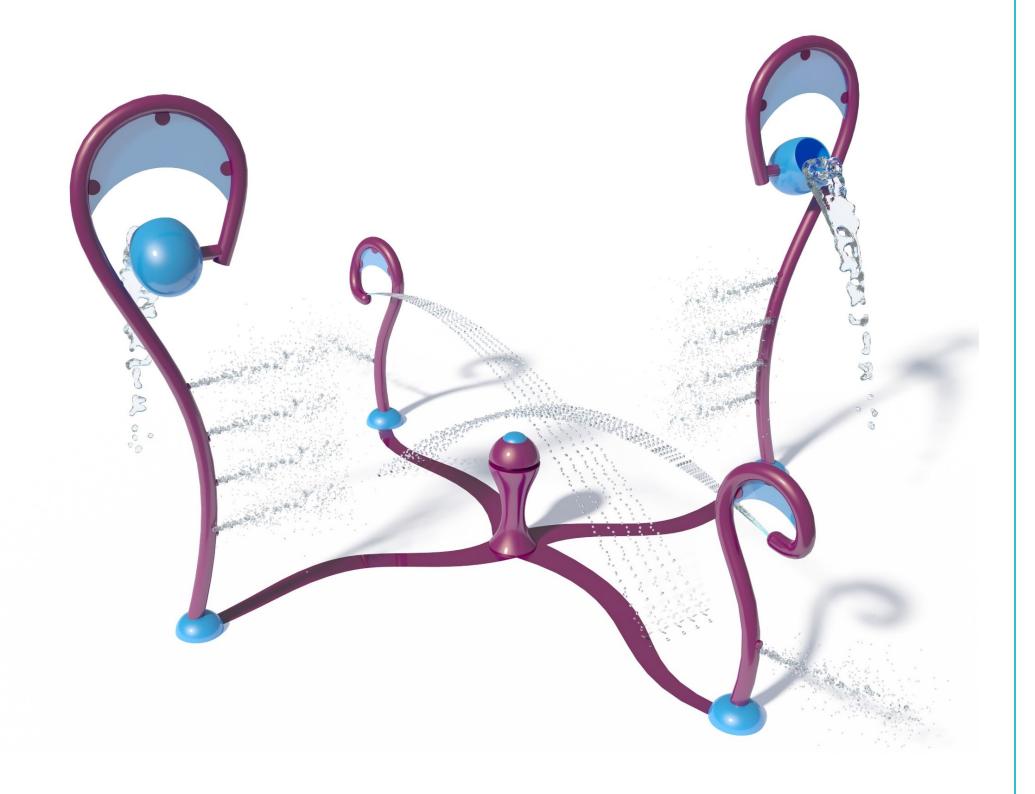

# SEA OCTOPUS s-06.03

| Flow Rate  | 15-25 gpm - 57-95 lpm     |
|------------|---------------------------|
|            | 10 20 gpiii - 07 70 ipiii |
| Pressure   | 8-15 psi - 0.6-1 bar      |
| Height     | 118" - 300 cm             |
|            |                           |
| Length     | -                         |
| Width      | 176.4" - 448 cm           |
|            |                           |
| Spray Zone | ø178" - ø501 cm           |

#### **Material Detail**

Commercial, non corrosive, chemical resistant 304/304L quality Stainless steel and glass reinforced polyester material with polycarbonate and brass nozzles

#### **Play Zones**

Toddler Family

#### **Dynamic**

∧ST/M 1487

**ASTM 2461** 

## Coating / Graphic Design

UV and chemical resistant, oven cured, polyester powder coating. UV and chemical resistant, commercial grade epoxy coated spray paint.

Pipe Diameter

ø3" - 90mm