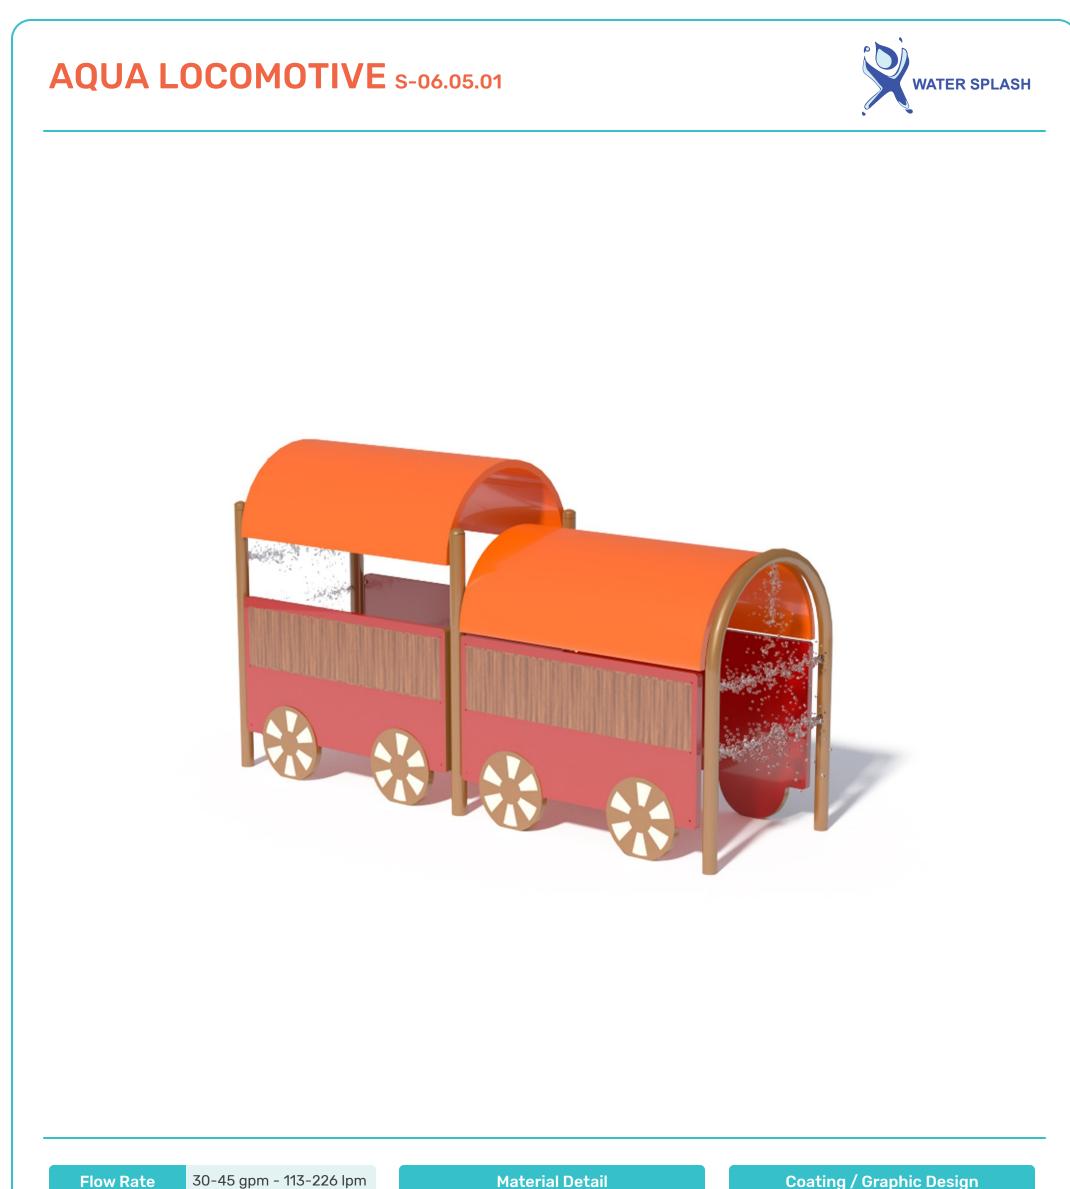

| Flow Rate  |                                          | Material Detail                                                                                                                                                    |        | Coating / Graphic Design |                                                                                                                                                |               |
|------------|------------------------------------------|--------------------------------------------------------------------------------------------------------------------------------------------------------------------|--------|--------------------------|------------------------------------------------------------------------------------------------------------------------------------------------|---------------|
| Pressure   | 15-30 psi - 1-2 bar                      | Commercial, non corrosive, chemical<br>resistant 304/304L quality Stainless<br>steel construction with glass<br>reinforced polyester material and<br>brass nozzles |        |                          | UV and chemical resistant, oven cured,<br>polyester powder coating<br>UV and chemical resistant, commercial<br>grade epoxy coated spray paint. |               |
| Height     | 85″ - 216 cm                             |                                                                                                                                                                    |        |                          | grade operty could                                                                                                                             |               |
|            |                                          |                                                                                                                                                                    |        |                          | Pipe Diameter                                                                                                                                  | ø4" - ø115 mm |
| Length     | 77" - 195 cm                             |                                                                                                                                                                    |        |                          |                                                                                                                                                |               |
|            |                                          |                                                                                                                                                                    |        |                          | Add-in Options                                                                                                                                 |               |
| Width      | 44" - 112cm                              | Play Zones                                                                                                                                                         |        |                          |                                                                                                                                                |               |
| Spray Zone | ø156" - ø396cm                           | Toddler                                                                                                                                                            | Family | Dynamic                  | Activat                                                                                                                                        | or Removable  |
| •          | www.watersplashnet.com<br>(800) 936-3430 |                                                                                                                                                                    |        | M 1487<br>M 2461         | CSA 2-614 CUL US                                                                                                                               | K             |