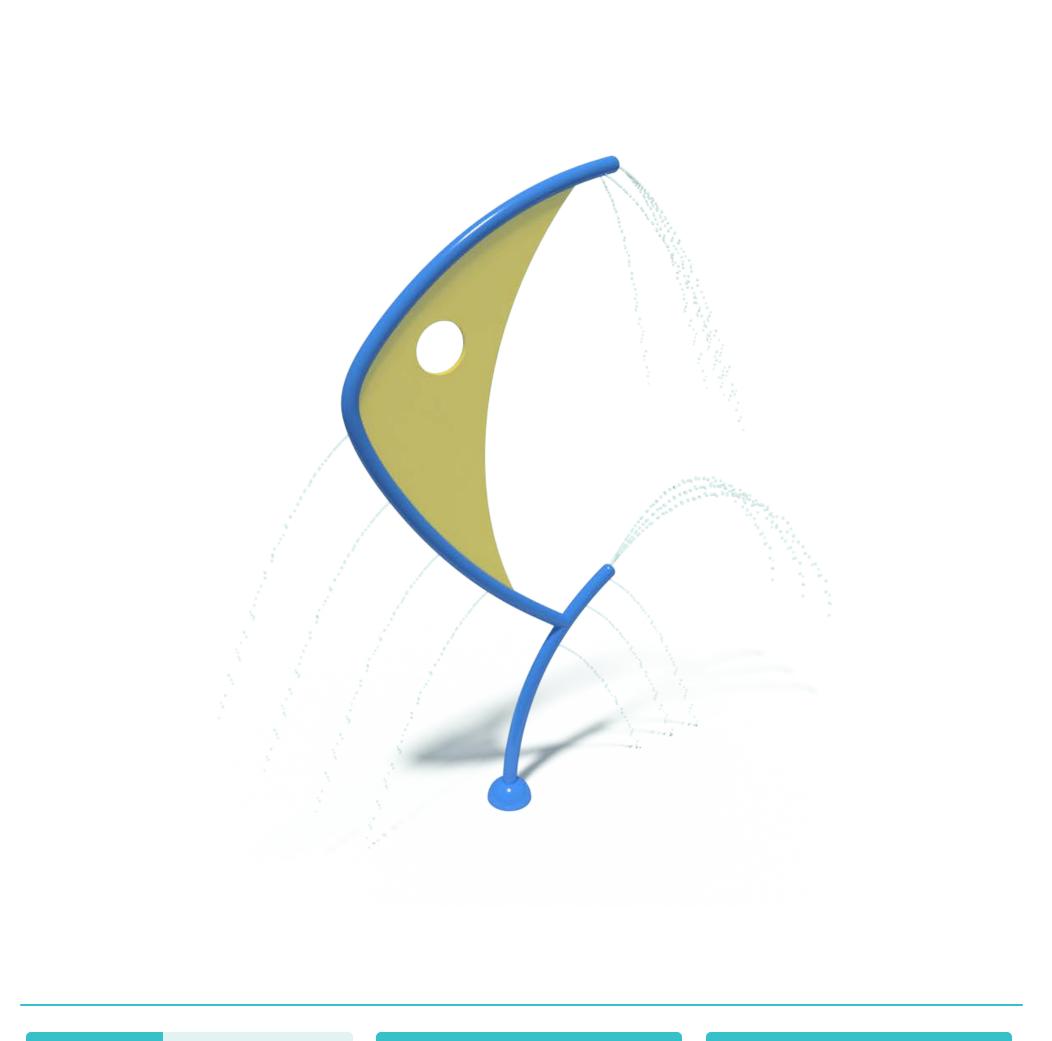

## FISH SILHOUETTE S-06.16

| Flow Rate                  | 10-15 gpill - 30-50 lpill | Material Detail                                                   |                           |         | Coating / Graphic Design                                          |              |  |
|----------------------------|---------------------------|-------------------------------------------------------------------|---------------------------|---------|-------------------------------------------------------------------|--------------|--|
| Pressure                   | 8-12 psi - 0.5-0.8 bar    | Stainless steel construction with polycarbonate and brass nozzles |                           |         | Weather resistant, UV and chemical protective powder coated paint |              |  |
| Height                     | 116″ - 295 cm             |                                                                   |                           |         | Pipe Diameter                                                     | ө3" - ө90 mm |  |
| Length                     | -                         |                                                                   |                           |         |                                                                   | n Options    |  |
| Width                      | 50.4 - 128cm              | Play Zones                                                        |                           |         |                                                                   |              |  |
| Spray Zone                 | ө110" - ө280cm            | Toddler                                                           | Family                    | Dynamic | removable                                                         |              |  |
| www.waterspla<br>(800) 936 |                           |                                                                   | NSTAN<br>Bundasi Workeele |         | CSA 2-614 CULSTED                                                 | <b>%</b> CE  |  |