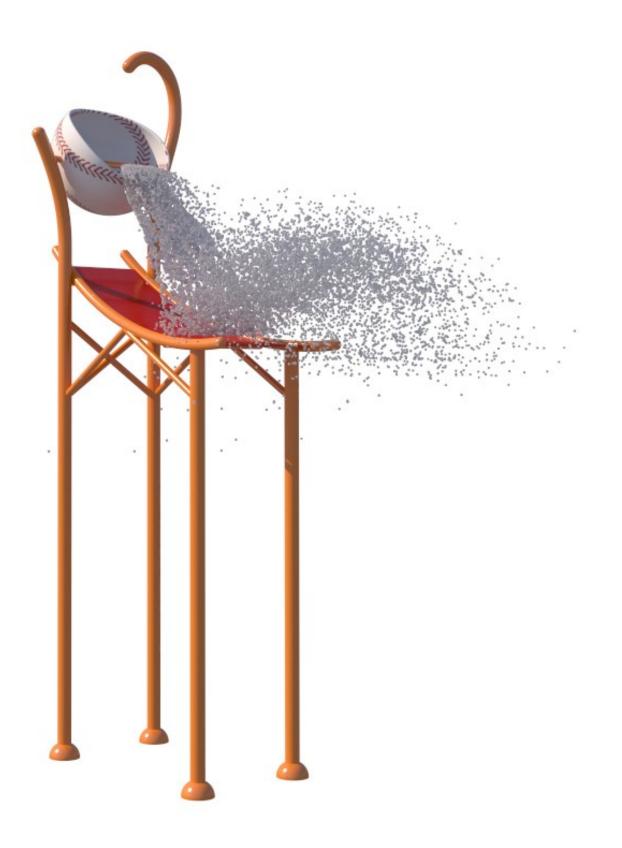

# SPLASH BUCKET III - BASEBALL S-25.04.03

| Flow Rate  | 50-70 gpm - 189-265 lpm |
|------------|-------------------------|
|            |                         |
| Pressure   | 8-12 psi - 0.5-0.8 bar  |
|            |                         |
| Height     | 166" - 422 cm           |
|            |                         |
| Length     | -                       |
|            |                         |
| Width      | 60" - 152 cm            |
|            |                         |
| Spray Zone | e189" - e480 cm         |

#### **Material Detail**

Commercial, non corrosive, chemical resistant 304/304L quality Stainless steel with volume of 200lt glass reinforced polyester material bucket and polycarbonate platform