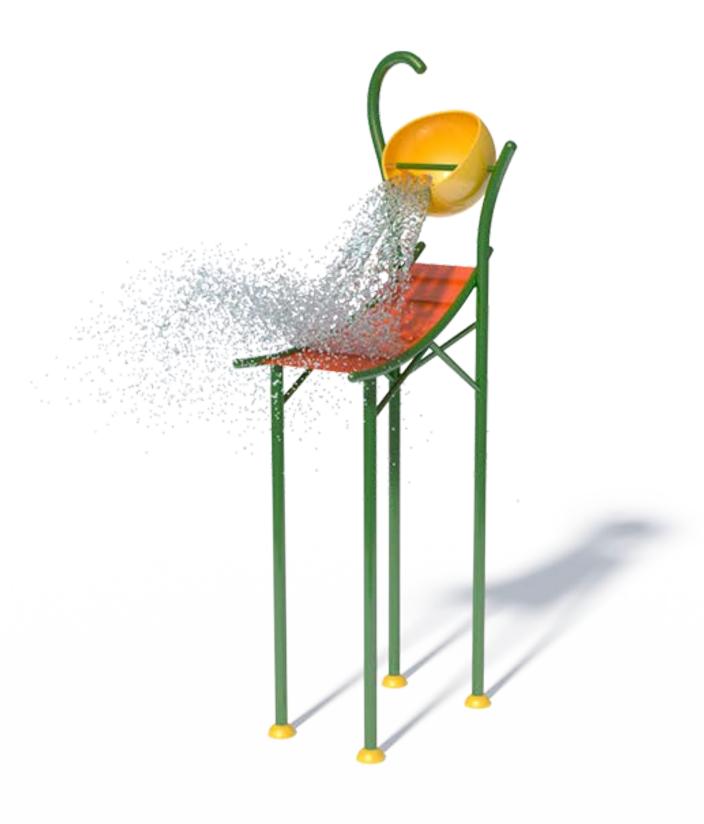

# SPLASH BUCKET III s-25.04.05

| Flow Rate  | 50-70 gpm - 189-265 lpm |
|------------|-------------------------|
| <u> </u>   |                         |
| Pressure   | 8-12 psi - 0.5-0.8 bar  |
|            |                         |
| Height     | 166" - 422 cm           |
|            |                         |
| Length     | -                       |
|            |                         |
| Width      | 60" - 152 cm            |
|            |                         |
| Spray Zone | e189" - e480 cm         |

#### **Material Detail**

Commercial, non corrosive, chemical resistant 304/304L quality Stainless steel with volume of 200lt glass reinforced polyester material bucket and polycarbonate platform