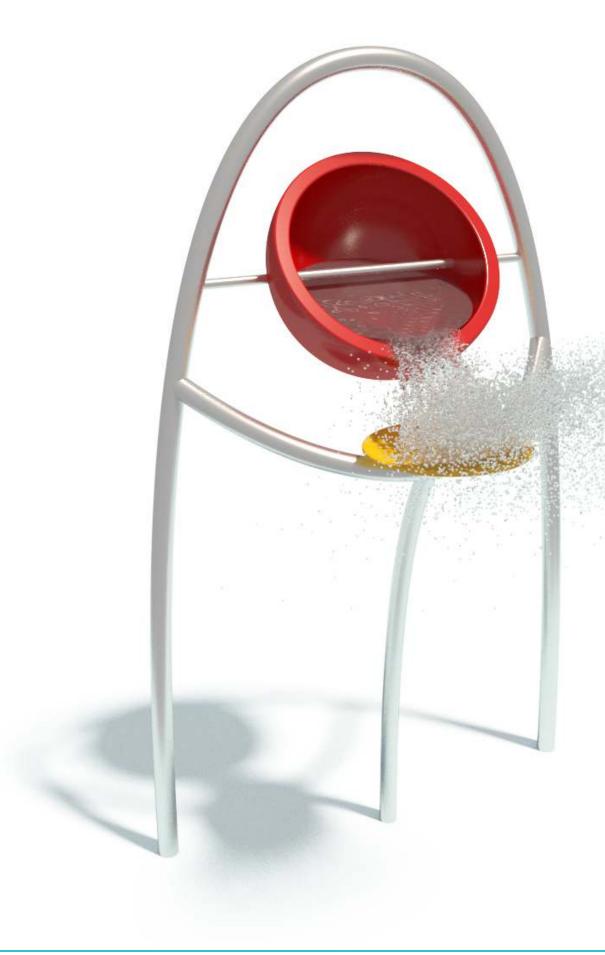

# WATERMILL BUCKET III s-25.04.06

| 50-70 gpm - 189-265 lpm |
|-------------------------|
| 8-12 psi - 0.5-0.8 bar  |
| 167.3" - 425 cm         |
| -                       |
| 78.7" - 200 cm          |
|                         |

ø189" - ø480 cm

#### **Material Detail**

Commercial, non corrosive, chemical resistant 304/304L quality Stainless steel with glass reinforced polyester bucket and polycarbonate platform

#### **Dynamic**