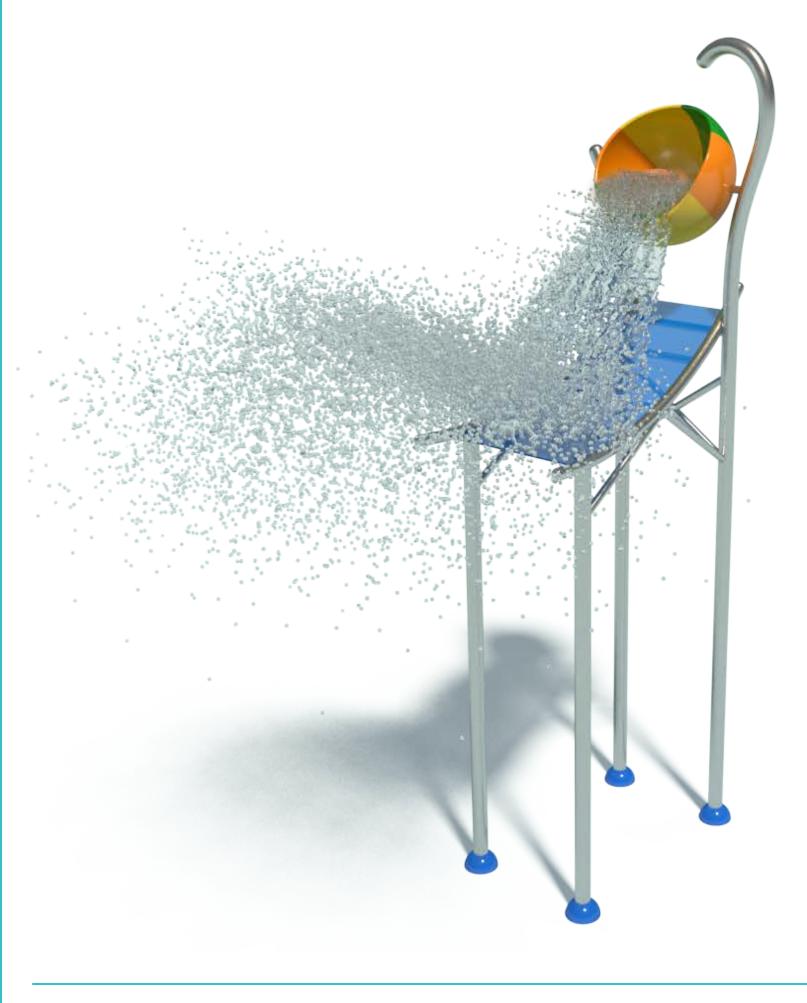

# SPLASH BUCKET III - BEACH THEME S-25.04.10 WATER SPLASH

| Flow Rate | 50-70 gpm - 189-265 lpm |
|-----------|-------------------------|
| Pressure  | 8-12 psi - 0.5-0.8 bar  |
| rressure  | 0 12 psi 0.0 0.0 bai    |
| Height    | 166" - 422 cm           |
| Length    |                         |
| Longth    | -                       |
| Width     | 72.8" - 185 cm          |
|           |                         |

#### **Material Detail**

Commercial, non corrosive, chemical resistant 304/304L quality Stainless steel construction with volume of 200lt glass reinforced polyester bucket and polycarbonate platform

### **Coating / Graphic Design**

UV and chemical resistant, oven cured, polyester pwoder coating. UV and chemical resistant, commercial grade epoxy coated spray paint.

Pipe Diameter

ø4" - ø115 mm