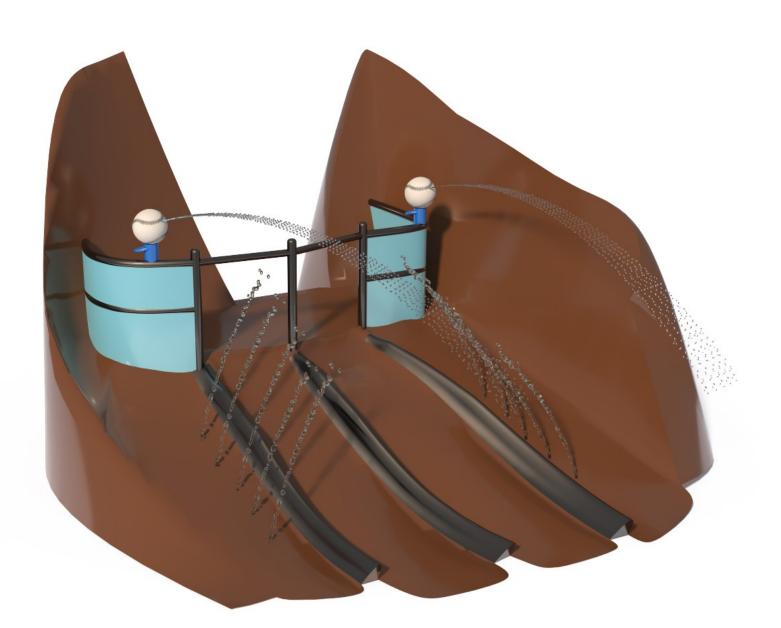

## BASEBALL GLOVE SLIDE S-25.09

**Flow Rate** 

20 gpm - 76 lpm

Material Detail

Coating / Graphic Design

| FIOWRALE                   | 20 gpm - 70 ipm      | Material Detail                                                                                               | Coating / Graphic Design                                                                                                                        |
|----------------------------|----------------------|---------------------------------------------------------------------------------------------------------------|-------------------------------------------------------------------------------------------------------------------------------------------------|
| Pressure                   | 7-14 psi - 0.5-1 bar | Commercial, non corrosive, chemical resistant 304/304L quality stainless steel and glass reinforced polyester | UV and chemical resistant, oven cured,<br>polyester powder coating.<br>UV and chemical resistant, commercial<br>grade epoxy coated spray paint. |
| Height                     | 81" - 205cm          | with polycarbonate                                                                                            | Pipe Diameter -                                                                                                                                 |
| Length                     | 115″ - 290cm         |                                                                                                               |                                                                                                                                                 |
| Width                      | 130"- 330cm          | Play Zones                                                                                                    | Add-in Options                                                                                                                                  |
| Spray Zone                 | ø 158″ - ø400cm      | Toddler Family Dynamic                                                                                        |                                                                                                                                                 |
| www.waterspla<br>(800) 936 |                      | NST/N 1487<br>AST/N 2461                                                                                      | CSA 2-614 CE                                                                                                                                    |