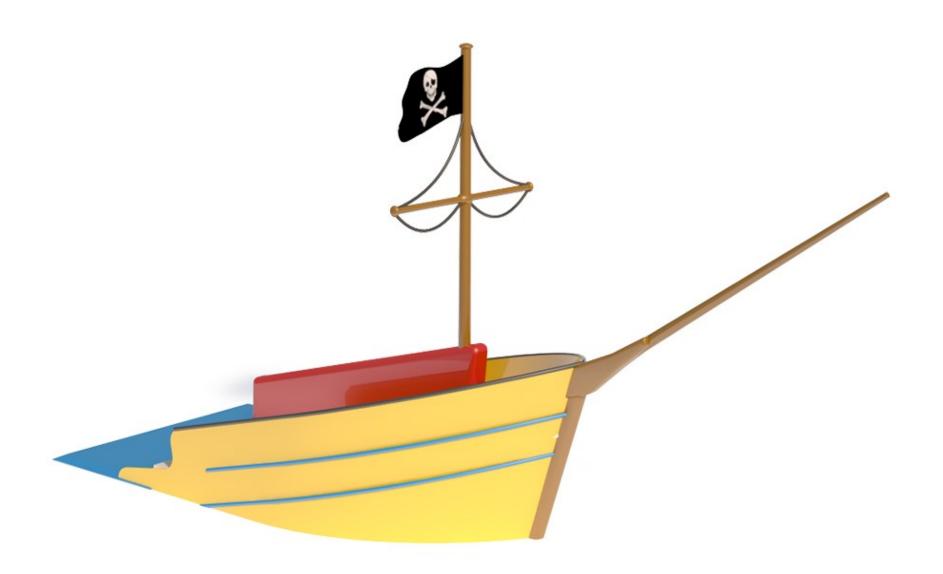

## PIRATE SHIP s-25.10

| Flow Rate  | 15-20 gpm - 56-75 lpm |
|------------|-----------------------|
| Pressure   | 7-14 psi - 0.5-1 bar  |
| Height     | 185" - 470 cm         |
| Length     | 133" - 340 cm         |
| Width      | 87"- 133 cm           |
| Spray Zone | ø 158" - ø400cm       |