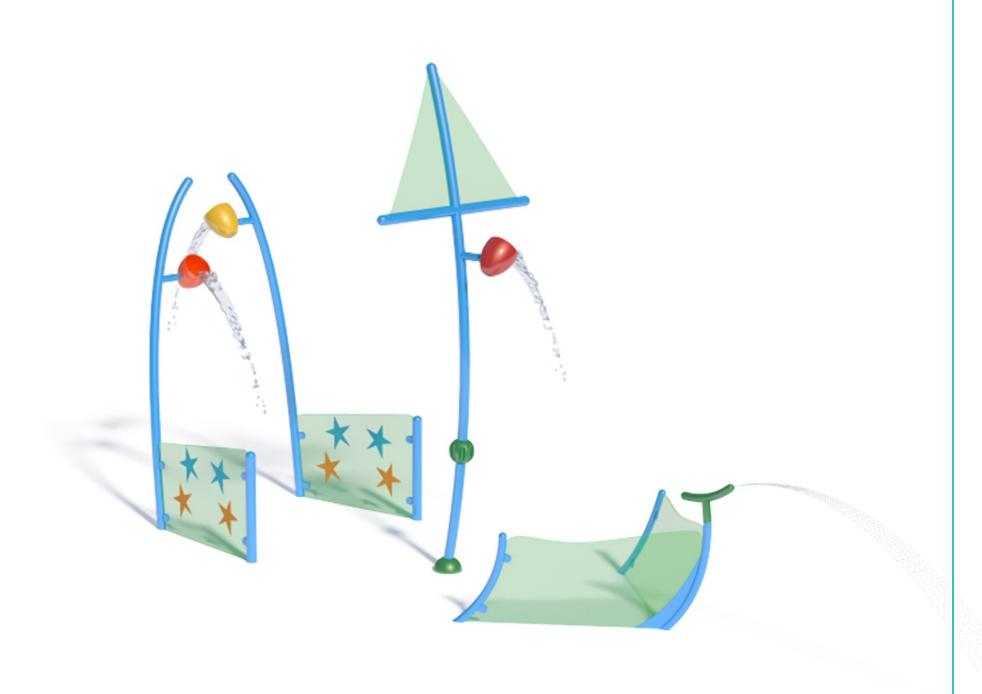

# SAILING SHIP PLAY SET S-25.10.04

| Flow Rate  | 14-24 gpm - 53-106 lpm |
|------------|------------------------|
| Pressure   | 14-18 psi - 1-1.2 bar  |
| Height     | 151" - 384 cm          |
| Length     | -                      |
| Width      | 219" - 557 cm          |
|            | .4/0"                  |
| Spray Zone | ø168" - ø427 cm        |

#### **Material Detail**

Commercial, non corrosive, chemical resistant 304/304L quality stainless steel and glass reinforced polyester material with polycarbonate

# **Play Zones**

**Toddler** Family

### **Coating / Graphic Design**

UV and chemical resistant, oven cured, polyester powder coating. UV and chemical resistant, commercial grade epoxy coated spray paint

Pipe Diameter

ø3" - ø90 mm