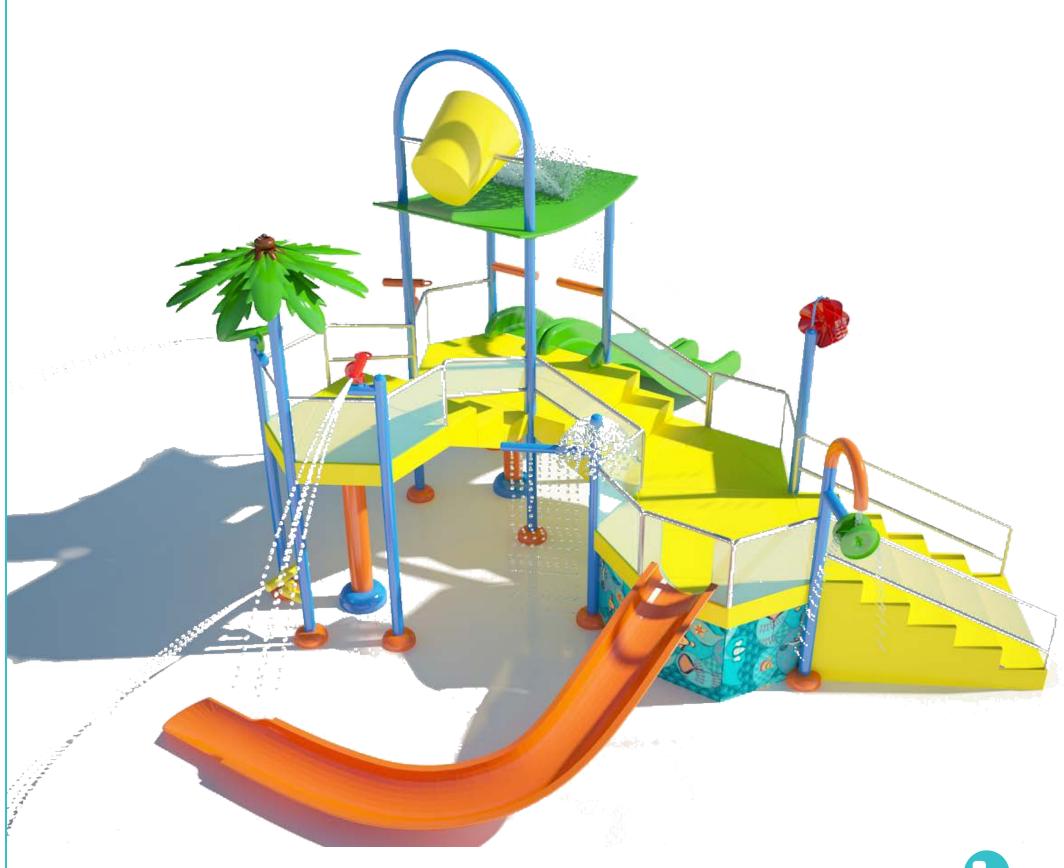

## MULTI LEVEL SLIDE SYSTEM III s-25.12.B3-0000

Surface mount

7-14 psi - 0.5-1 bar **Pressure** 

Height 197" - 500 cm

Length 470" -1200 cm

Width 315" - 800 cm

**Spray Zone** ø 158" - ø 400 cm

## **Material Detail**

Commercial, non corrosive, chemical resistant 304/304L quality Stainless steel and glass reinforced polyester material material with polycarbonate

## **Play Zones**

**Family Dynamic Toddler** 

## Coating / Graphic Design

UV and chemical resistant, oven cured, polyester powder coating. UV and chemical resistant, commercial grade epoxy coated spray paint.

Pipe Diameter

ø4" - ø115 mm

**Add-in Options** 