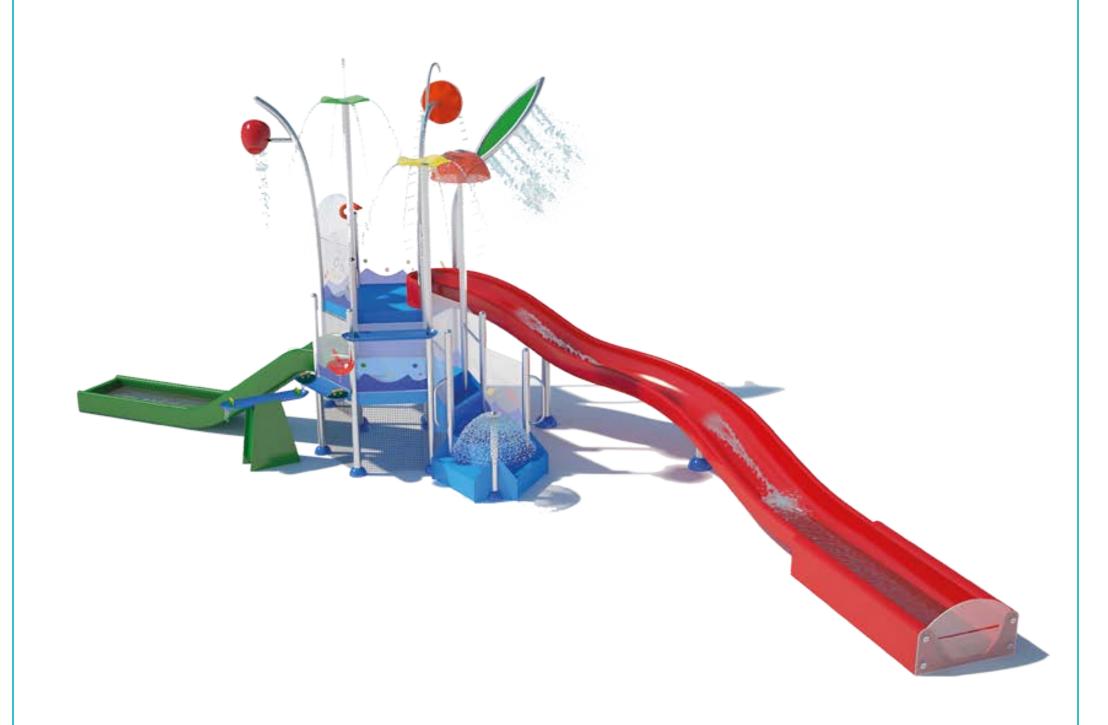

## MULTI LEVEL SLIDE SYSTEM V S-25.12.B5-0000

| Flow Rate  | 70 gpm - 318 lpm     |
|------------|----------------------|
| Pressure   | 7-14 psi - 0.5-1 bar |
| Height     | 158" - 400 cm        |
|            |                      |
| Length     | 335" - 850 cm        |
| Width      | 155" - 390 cm        |
| Spray Zone | ø 158" - ø 400 cm    |

## **Material Detail**

Commercial, non corrosive, chemical resistant 304/304L quality Stainless steel and glass reinforced polyester material with polycarbonate

## **Play Zones**

**Dynamic Toddler** Family

## Coating / Graphic Design

UV and chemical resistant, oven cured, polyester powder coating. UV and chemical resistant, commercial grade epoxy coated spray paint.

Pipe Diameter

ø4" - ø115 mm

**Add-in Options** 