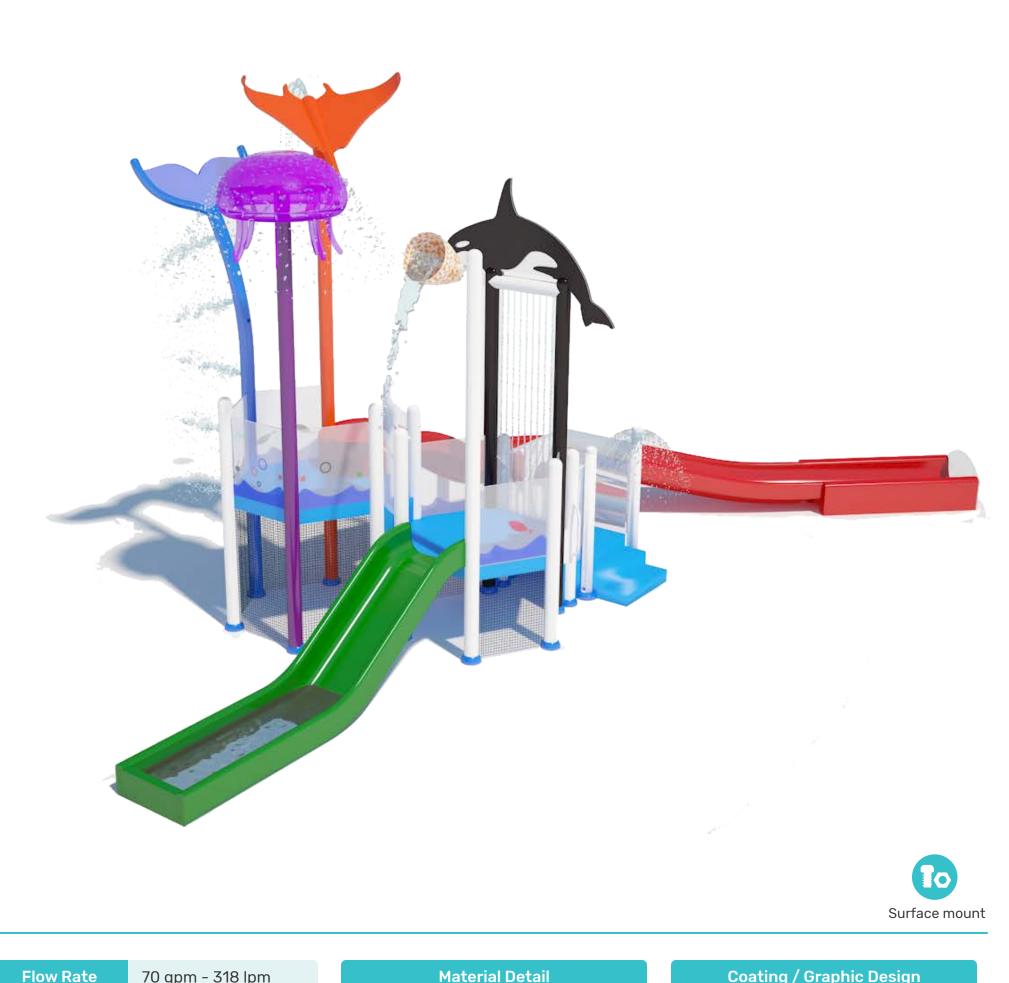

## MULTI LEVEL SLIDE SYSTEM V - OCEAN S-25.12.B5-0001

| Flow Rate  | 70 gpm - 3 18 ipm                        | Material Detail                                                                                                                                                         |                               |         | Coating / Graphic Design                                                                                                                        |                   |         |        |
|------------|------------------------------------------|-------------------------------------------------------------------------------------------------------------------------------------------------------------------------|-------------------------------|---------|-------------------------------------------------------------------------------------------------------------------------------------------------|-------------------|---------|--------|
| Pressure   | 7-14 psi - 0.5-1 bar                     | Commercial, non corrosive, chemical<br>resistant 304/304L quality Stainless<br>steel and glass reinforced polyester<br>material with polycarbonate and<br>brass nozzles |                               |         | UV and chemical resistant, oven cured,<br>polyester pwoder coating.<br>UV and chemical resistant, commercial<br>grade epoxy coated spray paint. |                   |         |        |
| Height     | 149″ - 380 cm                            |                                                                                                                                                                         |                               |         |                                                                                                                                                 |                   |         |        |
|            |                                          |                                                                                                                                                                         |                               |         | Pipe                                                                                                                                            | Diameter          | ø4" - ø | 115 mm |
| Length     | 339″ - 863 cm                            |                                                                                                                                                                         |                               |         | Add-in Options                                                                                                                                  |                   |         |        |
| Width      | 210″ - 534 cm                            | Play Zones                                                                                                                                                              |                               |         |                                                                                                                                                 | Auu-in            | options |        |
| Width      | 210 - 554 611                            |                                                                                                                                                                         |                               |         |                                                                                                                                                 |                   |         |        |
| Spray Zone | ø 158" - ø 400 cm                        | Toddler                                                                                                                                                                 | Family                        | Dynamic |                                                                                                                                                 |                   |         |        |
|            |                                          |                                                                                                                                                                         |                               |         |                                                                                                                                                 |                   |         |        |
| -          | www.watersplashnet.com<br>(800) 936-3430 |                                                                                                                                                                         | NSTM 14<br>Standards Worksade |         | ®<br>CS∕\ Z-614                                                                                                                                 | C UL<br>LISTED US |         | CE     |