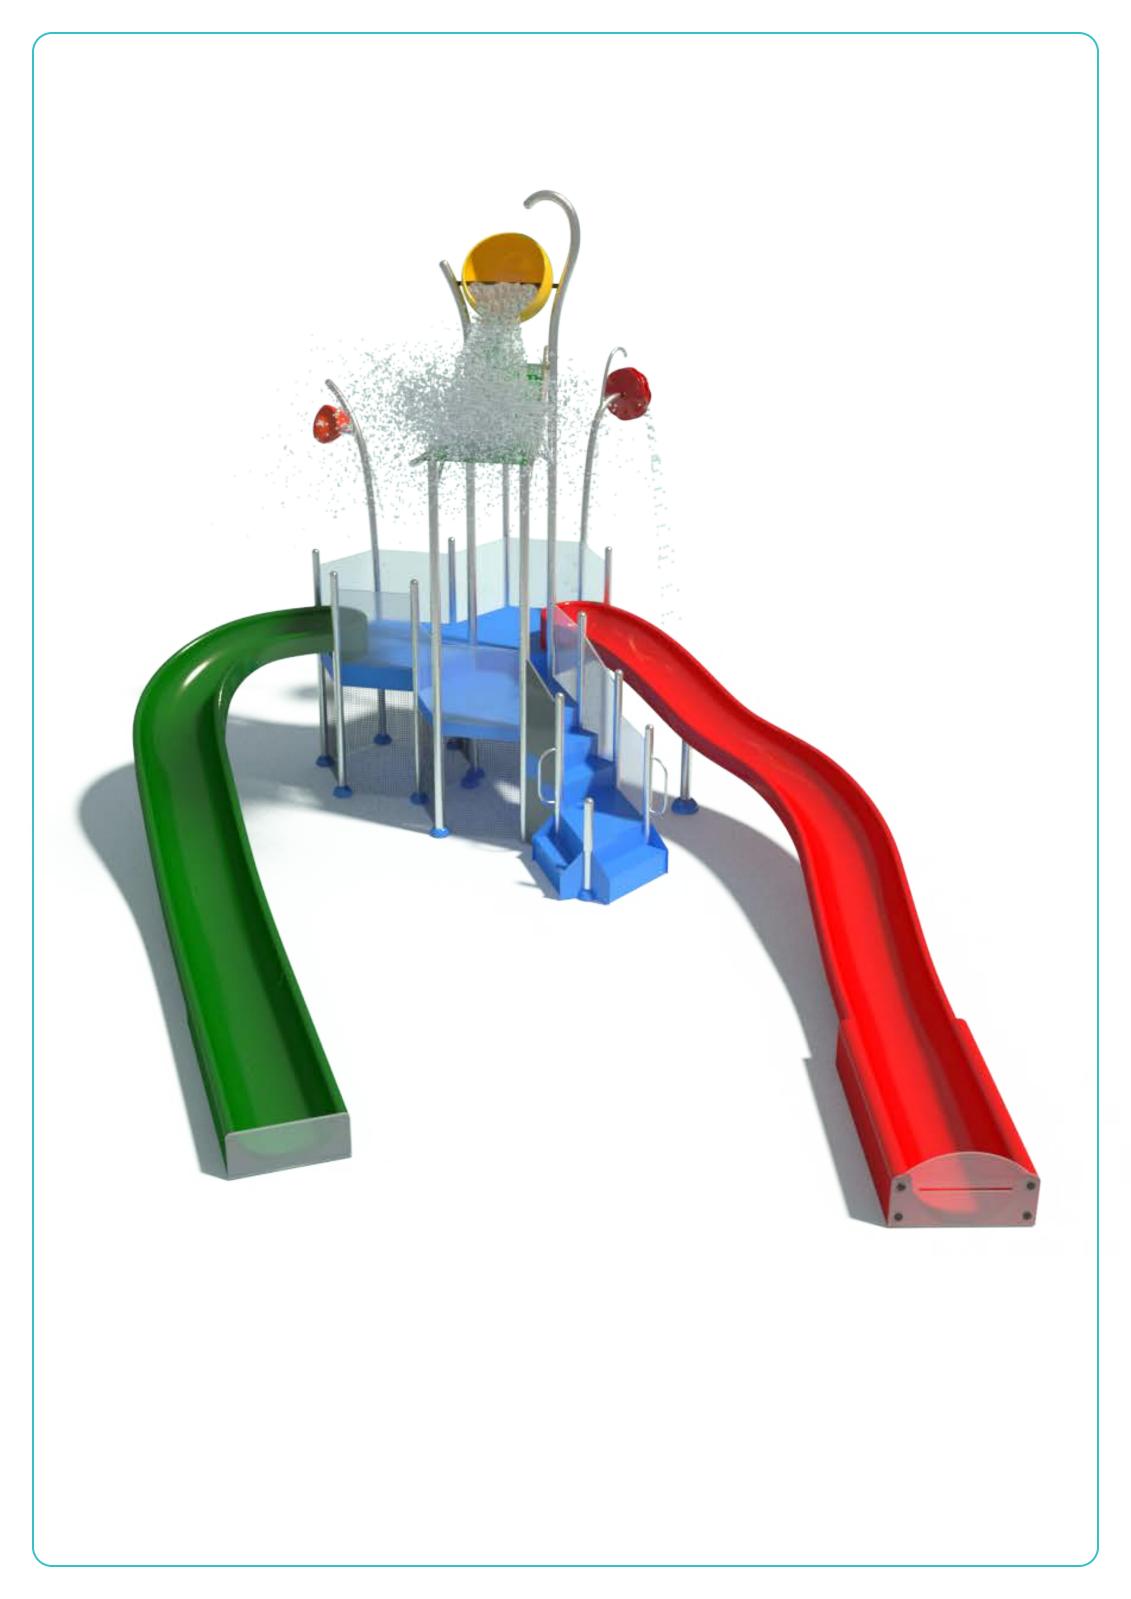

## MULTI LEVEL SLIDE SYSTEM IX S-25.26.01

| Flow Rate  | 110 gpm - 415 lpm    |
|------------|----------------------|
| Pressure   | 7-14 psi - 0.5-1 bar |
| Height     | 167" - 424 cm        |
| Length     | 287" - 730 cm        |
| Width      | 241" - 612 cm        |
| Spray Zone | ø 250" - ø 635 cm    |

## **Play Zones**

Toddler Family Dynamic