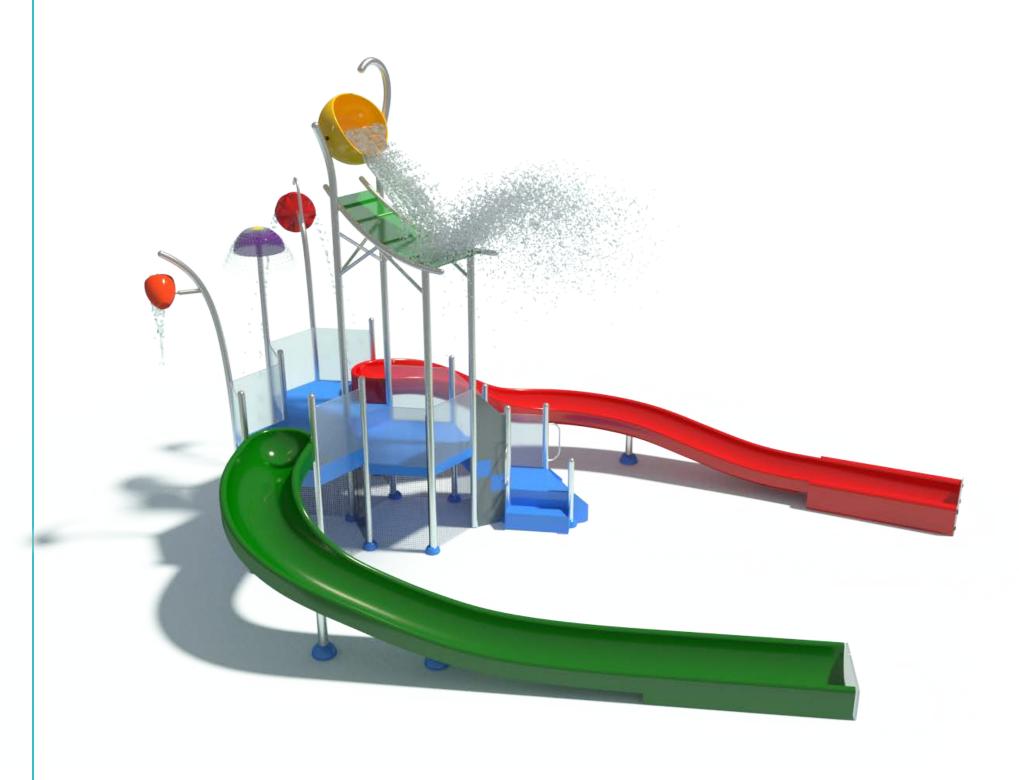

## MULTI LEVEL SLIDE SYSTEM IX S-25.26.01

| Flow Rate  | 110 gpm - 415 lpm    |
|------------|----------------------|
| Pressure   | 7-14 psi - 0.5-1 bar |
| Height     | 167" - 424 cm        |
| Length     | 287" - 730 cm        |
| Width      | 241" - 612 cm        |
| Spray Zone | ø 250" - ø 635 cm    |

## **Play Zones**

Toddler Family Dynamic