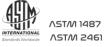

## MULTI LEVEL SLIDE SYSTEM X S-25.26.02

| Flow Rate  | 50 gpm - 190 lpm     |
|------------|----------------------|
| Pressure   | 7-14 psi - 0.5-1 bar |
| Height     | 192" - 488 cm        |
| Length     | -                    |
| Width      | 414" - 1052 cm       |
| Spray Zone | ø 250" - ø 635 cm    |

## **Material Detail**

Commercial, non corrosive, chemical resistant 304/304L quality Stainless steel and glass reinforced polyester material with polycarbonate

## **Play Zones**

Toddler Family

## **Coating / Graphic Design**

UV and chemical resistant, oven cured, polyester powder coating. UV and chemical resistant, commercial grade epoxy coated spray paint.

Pipe Diameter

ø4" - ø115 mm

**Add-in Options** 

**Dynamic** 