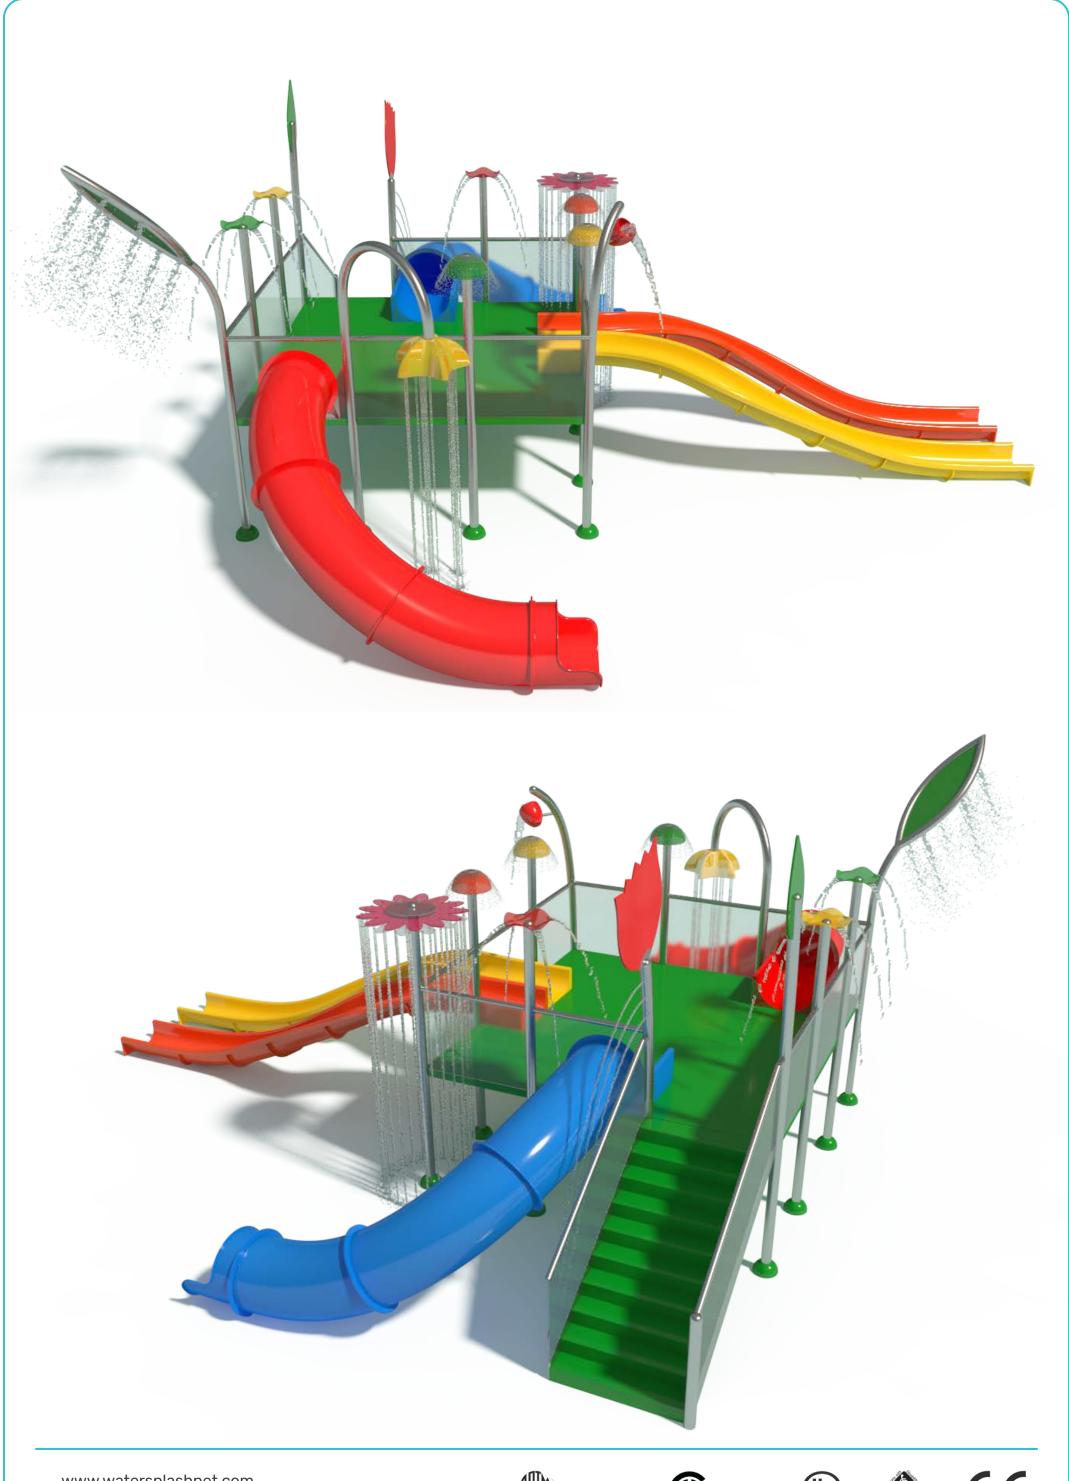

## MULTI LEVEL SLIDE SYSTEM X S-25.26.02

| Flow Rate  | 50 gpm - 190 lpm     |
|------------|----------------------|
| Pressure   | 7-14 psi - 0.5-1 bar |
| Height     | 192" - 488 cm        |
| Length     | -                    |
| Width      | 414" - 1052 cm       |
| Spray Zone | ø 250" - ø 635 cm    |

## **Material Detail**

Commercial, non corrosive, chemical resistant 304/304L quality Stainless steel and glass reinforced polyester material with polycarbonate

## **Play Zones**

Toddler Family

## **Coating / Graphic Design**

UV and chemical resistant, oven cured, polyester powder coating. UV and chemical resistant, commercial grade epoxy coated spray paint.

Pipe Diameter

ø4" - ø115 mm

**Add-in Options** 

**Dynamic** 