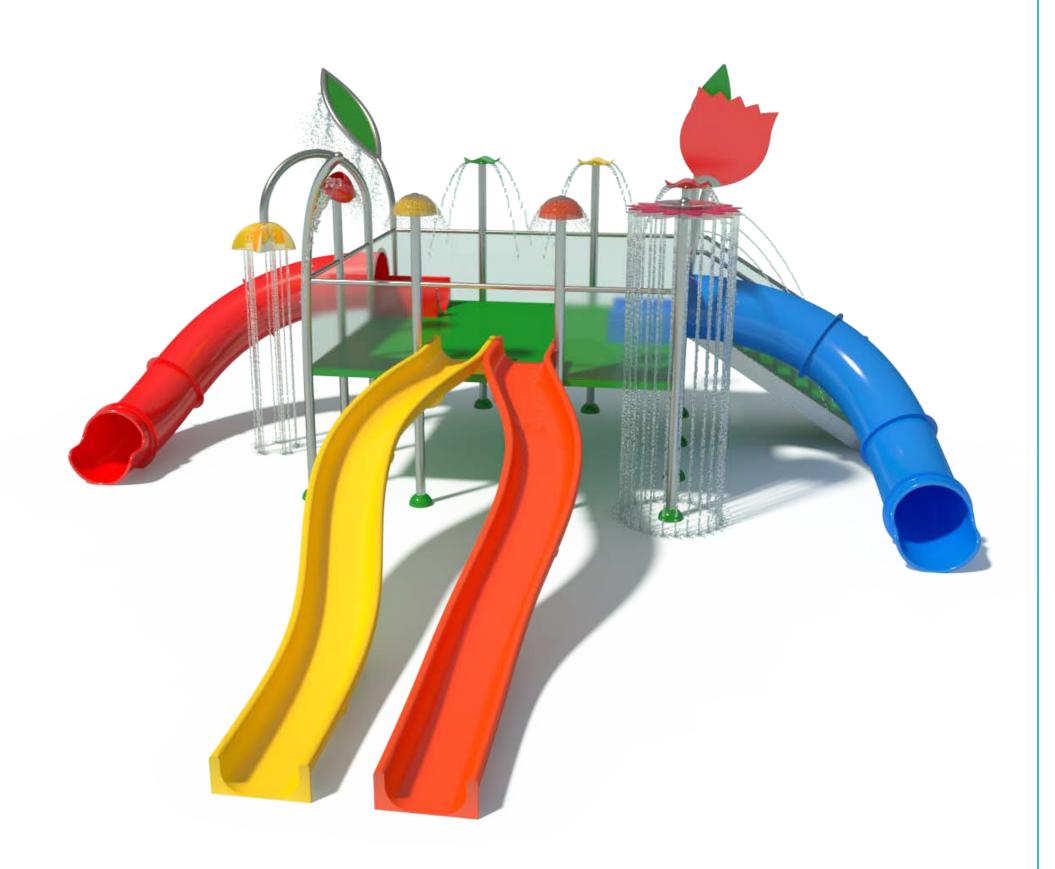

## MULTI LEVEL SLIDE SYSTEM X S-25.26.02

| Flow Rate  | 50 gpm - 190 lpm     |
|------------|----------------------|
| Pressure   | 7-14 psi - 0.5-1 bar |
| Height     | 192" - 488 cm        |
| Length     | -                    |
| Width      | 414" - 1052 cm       |
| Spray Zone | ø 250" - ø 635 cm    |

## **Material Detail**

Commercial, non corrosive, chemical resistant 304/304L quality Stainless steel and glass reinforced polyester material with polycarbonate

## **Play Zones**

Toddler Family

## **Coating / Graphic Design**

UV and chemical resistant, oven cured, polyester powder coating. UV and chemical resistant, commercial grade epoxy coated spray paint.

Pipe Diameter

ø4" - ø115 mm

**Add-in Options** 

**Dynamic** 