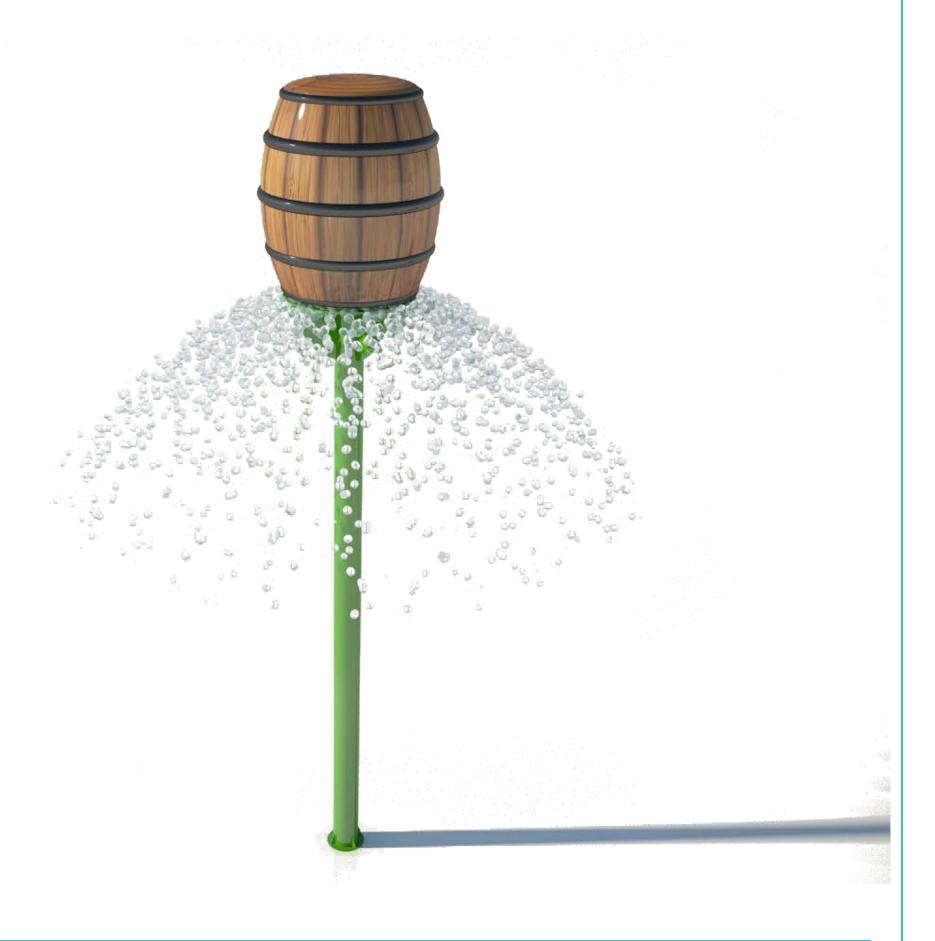

# BELL SHOWER BARREL POST S-95.05.01

| Flow Rate  | 15-25 gpm - 56-95 lpm |
|------------|-----------------------|
|            |                       |
| Pressure   | 6-8 psi - 0.4-0.5 bar |
|            |                       |
| Height     | 188" - 478 cm         |
|            |                       |
| Length     | -                     |
|            |                       |
| Width      | 62" - 157 cm          |
|            |                       |
| Spray Zone | ø166" - ø422 cm       |
|            |                       |