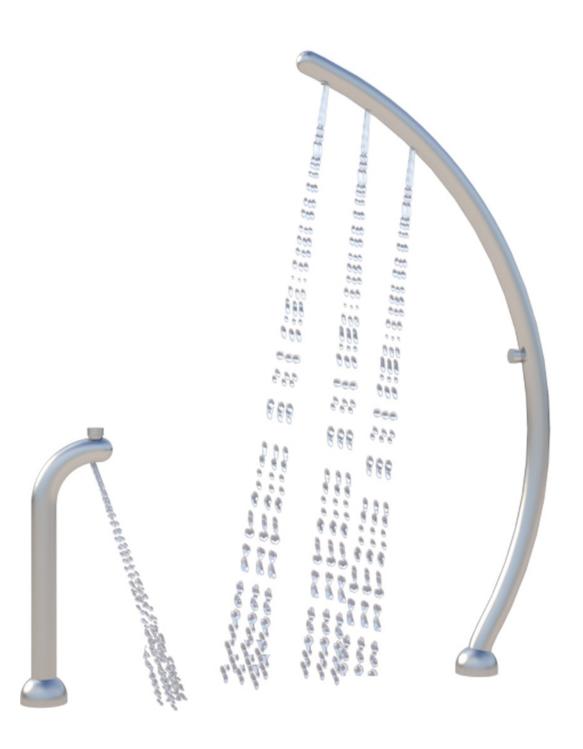

# FOOT AND SHOWER s-97.03.06

| Flow Rate  | 7-11 gpm - 26-41 lpm           |
|------------|--------------------------------|
|            |                                |
| Pressure   | 8-15 psi - 0.5-1 bar           |
|            |                                |
| Height     | 120" - 304.8 cm / 50" - 127 cm |
|            |                                |
| Length     | -                              |
|            |                                |
| Width      | 50" - 127 cm                   |
|            |                                |
| Spray Zone | ø100" - ø254 cm                |
|            |                                |

#### **Material Detail**

Commercial, non corrosive, chemical resistant 304/304L quality Stainless steel with brass nozzles and mechanical time valve

## Coating / Graphic Design

UV and chemical resistant, oven cured, polyester powder coating

Pipe Diameter

ø4" - ø115 mm