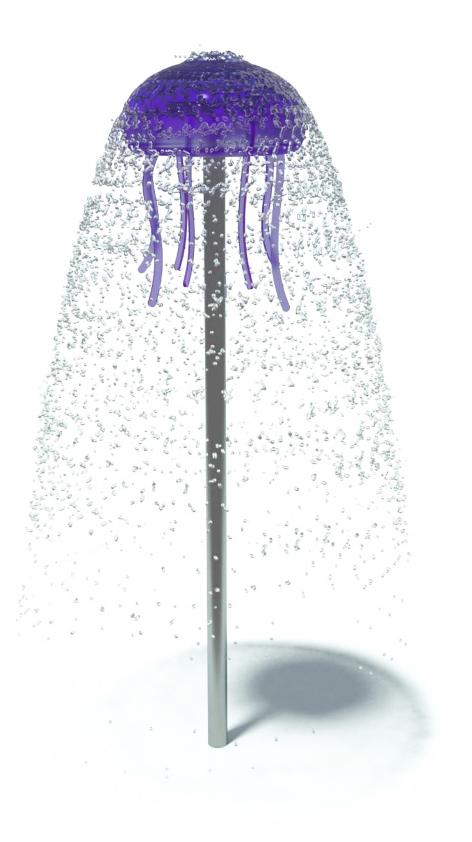

# AQUA JELLY FISH POST S-97.06.04

| Flow Rate  | 10-15 gpm - 37-56 lpm  |
|------------|------------------------|
| Pressure   | 6-12 psi - 0.4-0.6 bar |
| Height     | 120" - 305 cm          |
| Length     | -                      |
| Width      | 39.3" - 100 cm         |
| Spray Zone | ø83" - ø211 cm         |

#### **Material Detail**

Commercial, non corrosive, chemical resistant 304/304L quality Stainless steel and glass reinforced polyester material

## Coating / Graphic Design

UV and chemical resistant, oven cured, polyester powder coating.
UV and chemical resistant, commercial grade epoxy coated spray paint

Pipe Diameter

ø3" - ø90 mm