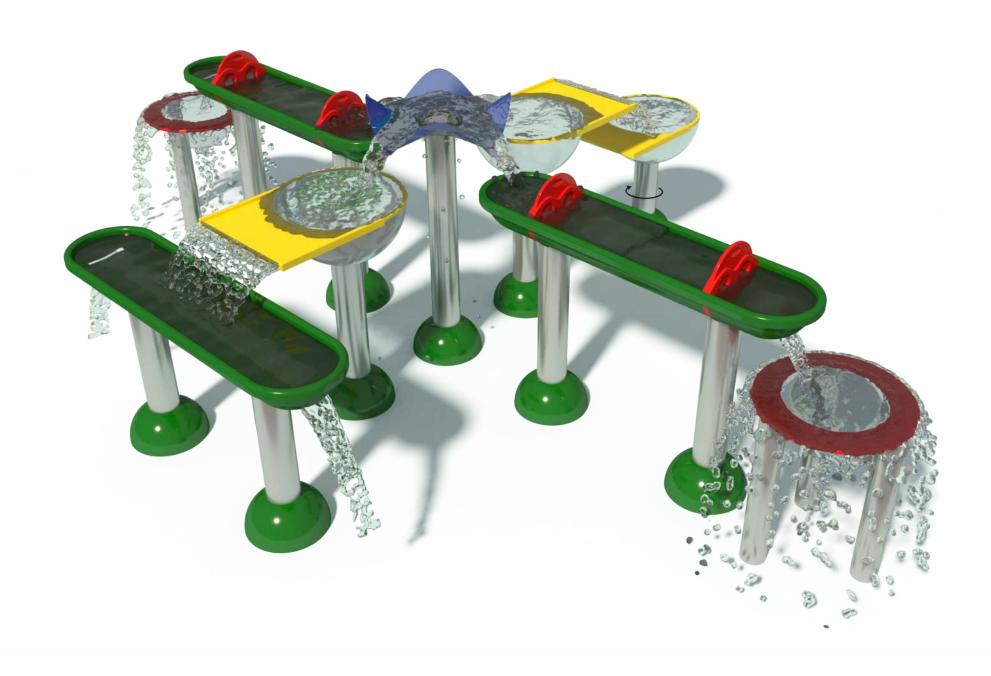

# AQUA BASH III s-97.10.02

| Flow Rate  | 8-12 gpm - 30-45 lpm |
|------------|----------------------|
| Pressure   | 7-10psi - 0.7 bar    |
| Height     | 35" - 90 cm          |
| Length     |                      |
| Width      | 82" - 210 cm         |
| Spray Zone | ø 118" - ø 300 cm    |

## **Play Zones**

**Dynamic Toddler** Family

## **Coating / Graphic Design**

UV and chemical resistant, oven cured, polyester powder coating. UV and chemical resistant, commercial grade epoxy coated spray paint.

Pipe Diameter

ø2" - ø60 mm