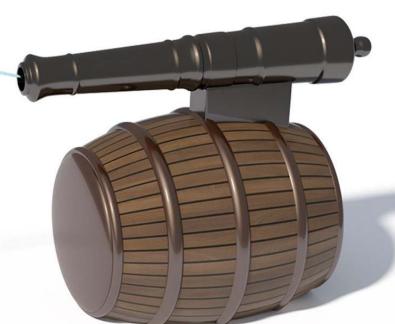

# AQUA BARREL CANNON I S-99.61

| Flow Rate  | 8-15 gpm - 30-50 lpm  |
|------------|-----------------------|
|            |                       |
| Pressure   | 14-18 psi - 1-1.2 bar |
|            |                       |
| Height     | 43" - 109 cm          |
|            |                       |
| Length     | -                     |
|            |                       |
| Width      | 47.7" - 121 cm        |
|            |                       |
| Spray Zone | ø 150" - ø 381 cm     |

#### **Material Detail**

Commercial grade, non corrosive, UV and chemical resistant, glass reinforced polyester material with brass nozzle

## Coating / Graphic Design

UV and chemical resistant, commercial grade epoxy coated spray paint. Graphic shall be hand made, artistic paint.

Pipe Diameter