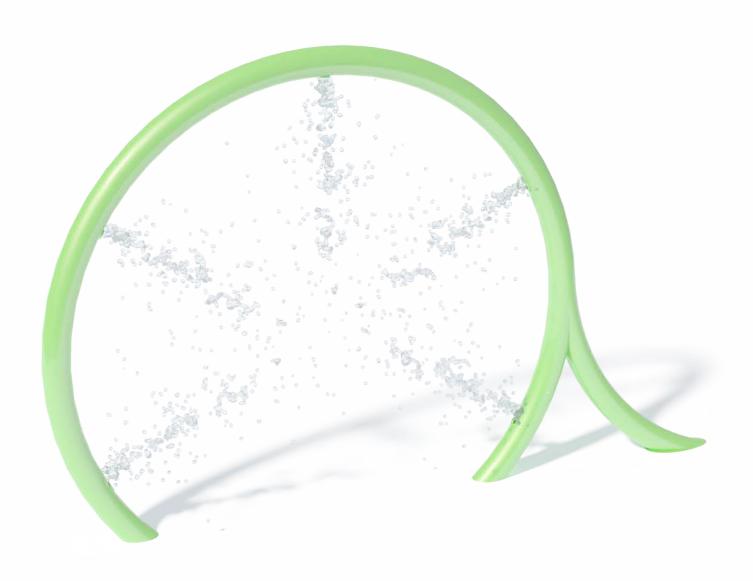

# TENNIS RACQUET LOOP S-99.68

| Flow Rate  | 10-12 gpm - 37-40 lpm |
|------------|-----------------------|
|            |                       |
| Pressure   | 8-12 psi - 0.6 bar    |
|            |                       |
| Height     | 72" - 183 cm          |
|            |                       |
| Length     | -                     |
|            |                       |
| Width      | 78" - 200 cm          |
|            |                       |
| Spray Zone | ø132" - ø335mm        |
|            |                       |

### Material Detail

Commercial, non corrosive, chemical resistant 304/304L quality Stainless steel construction with brass nozzles

## Coating / Graphic Design

UV and chemical resistant, oven cured, polyester powder coating

Pipe Diameter

ø3" - ø90 mm