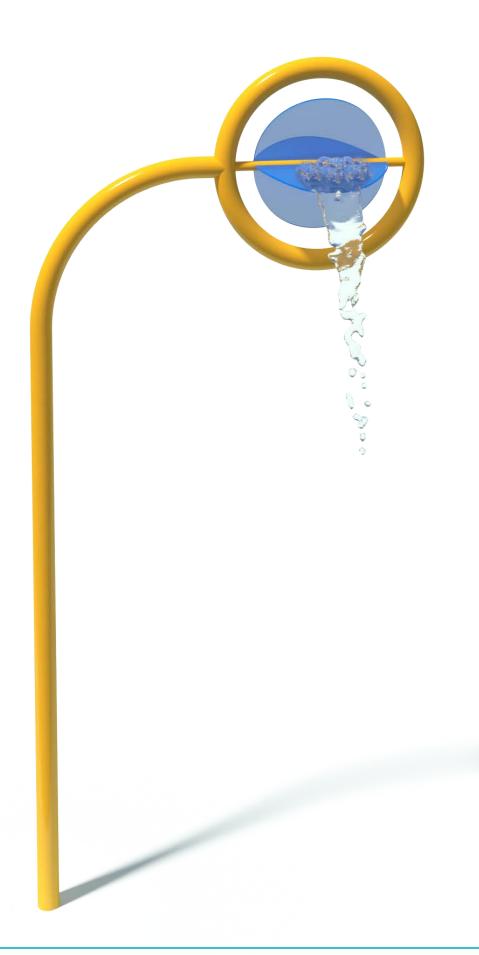

## WATER SEQUENCE S-99.69

| Flow Rate  | 7-12 gpm - 26-45 lpm |
|------------|----------------------|
|            |                      |
| Pressure   | 8-15 psi - 0.5-1 bar |
|            |                      |
| Height     | 139.3" - 354 cm      |
|            |                      |
| Length     | -                    |
|            |                      |
| Width      | 64.5" - 164 cm       |
|            |                      |
| Spray Zone | ø83" - ø211 cm       |
|            |                      |