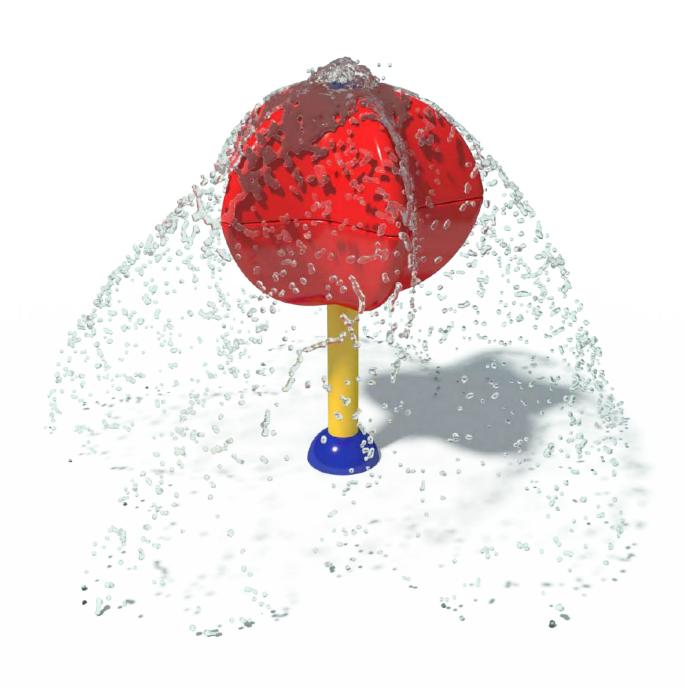

# AQUA STAR CLAM s-01.01.07

| Flow Rate  | 18-32 gpm - 68-121 lpm |
|------------|------------------------|
| Pressure   | 8-14 psi - 0.5-0.9 bar |
| Height     | 48" - 122 cm           |
| Length     | -                      |
| Width      | 31.8" - 81 cm          |
| Spray Zone | ø 50" - ø 127 cm       |

#### **Material Detail**

Commercial, non corrosive, chemical resistant 304/304L Stainless steel construction with glass reinforced polyester top

### **Coating / Graphic Design**

UV and chemical resistant, oven cured, polyester powder coating.
UV and chemical resistant, commercial grade epoxy coated spray paint.

Pipe Diameter

ø4" - ø115 mm